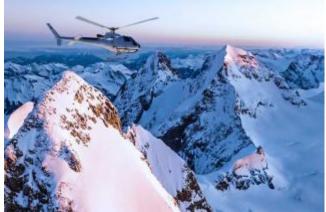

## 65 Min. Helicoptertour Eiger-Mönch-Jungfrau

max. 3 Pers.

2113.00 EUR

From the Grenchen regional airport, fly towards Top of Europe. After you have passed the crystalclear Lake Thun, Interlaken and Grindelwald, the highlight is your flight to the impressive trio of Eiger-Mönch and Jungfrau (without glacier landing). Return flight via Niesen and the Stockhorn chain to Grenchen.