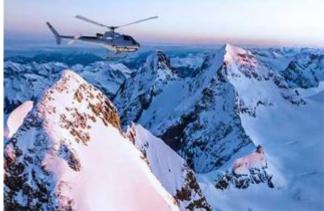

## 65 Min. Helicoptertour Eiger-Mönch-Jungfrau

max. 3 Pers.

2113.00 EUR

From the Grenchen regional airport, fly towards Top of Europe. After you have passed the crystalclear Lake Thun, Interlaken and Grindelwald, the highlight is your flight to the impressive trio of Eiger-Mönch and Jungfrau (without glacier landing). Return flight via Niesen and the Stockhorn chain to Grenchen.