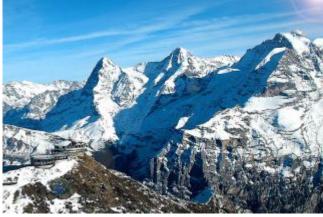

## 65 Min. Helicoptertour Eiger-Mönch-Jungfrau

max. 3 Pers.

2113.00 EUR

From the Grenchen regional airport, fly towards Top of Europe. After you have passed the crystalclear Lake Thun, Interlaken and Grindelwald, the highlight is your flight to the impressive trio of Eiger-Mönch and Jungfrau (without glacier landing). Return flight via Niesen and the Stockhorn chain to Grenchen.