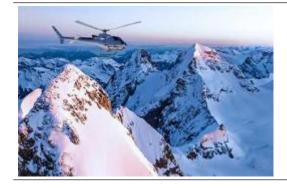

## 65 Min. Helicoptertour Eiger-Mönch-Jungfrau

max. 3 Pers.

2113.00 EUR

From the Grenchen regional airport, fly towards Top of Europe. After you have passed the crystalclear Lake Thun, Interlaken and Grindelwald, the highlight is your flight to the impressive trio of Eiger-Mönch and Jungfrau (without glacier landing). Return flight via Niesen and the Stockhorn chain to Grenchen.