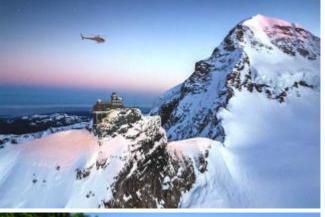

## 65 Min. Helicoptertour Eiger-Mönch-Jungfrau

max. 3 Pers.

2113.00 EUR

From the Grenchen regional airport, fly towards Top of Europe. After you have passed the crystalclear Lake Thun, Interlaken and Grindelwald, the highlight is your flight to the impressive trio of Eiger-Mönch and Jungfrau (without glacier landing). Return flight via Niesen and the Stockhorn chain to Grenchen.