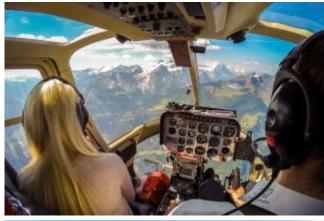

## 65 Min. Helicoptertour Eiger-Mönch-Jungfrau

max. 3 Pers.

2113.00 EUR

From the Grenchen regional airport, fly towards Top of Europe. After you have passed the crystalclear Lake Thun, Interlaken and Grindelwald, the highlight is your flight to the impressive trio of Eiger-Mönch and Jungfrau (without glacier landing). Return flight via Niesen and the Stockhorn chain to Grenchen.