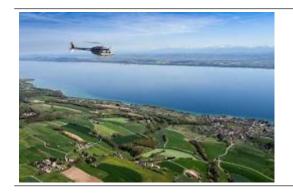

## 30 min. Lake Biel scenic flight

| max. 3 Pers. | 969.00 EUR |
|--------------|------------|
|--------------|------------|

From the Grenchen regional airport you fly over Biel and Lake Biel over the Seeland in the Swiss Mittelland. Enjoy the view of St. Peter's Island and the beautiful shore zones. You fly in the lowlands between the Jura and the Alps with a view of Lake Murten, Lake Biel and Lake Neuchâtel.