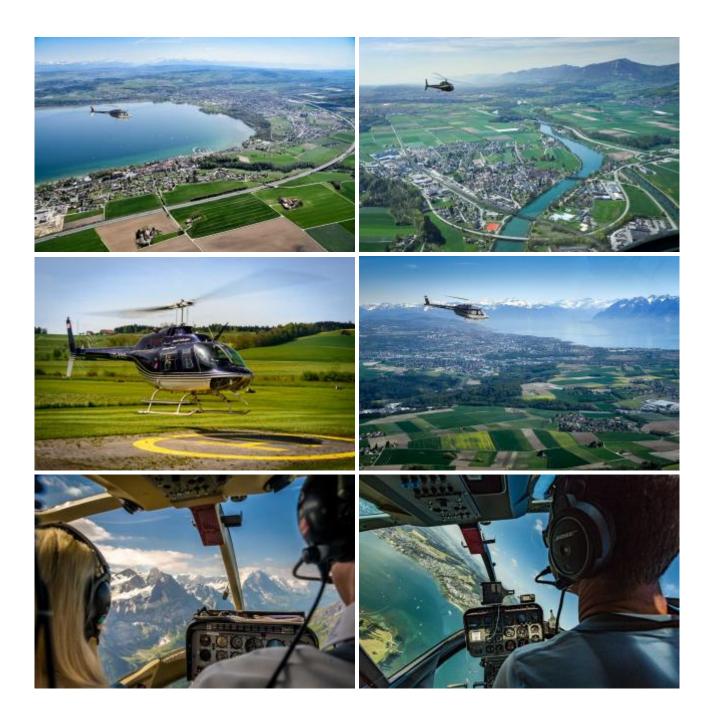

## 30 min. Lake Biel scenic flight

| max. 3 Pers. | 969.00 EUR |
|--------------|------------|
|--------------|------------|

From the Grenchen regional airport you fly over Biel and Lake Biel over the Seeland in the Swiss Mittelland. Enjoy the view of St. Peter's Island and the beautiful shore zones. You fly in the lowlands between the Jura and the Alps with a view of Lake Murten, Lake Biel and Lake Neuchâtel.

Depending on the weather and wishes of the passengers, the local attractions are served. The route depends on the weather and of course the flight safety, otherwise the pilot will try to fulfill your wishes in compliance with the flight time. When booking the whole helicopter (exclusive flight), the route can be discussed with the pilot directly.