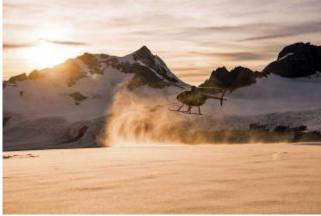

The route can be arranged directly with the pilot on site. Incl. approx. 20 min. glacier landing Planura / Hüfifirn or Glärnisch. Important - you are landing on high alpine terrain. Accordingly warm clothing and footwear is essential. Please note the weight limits under Information.