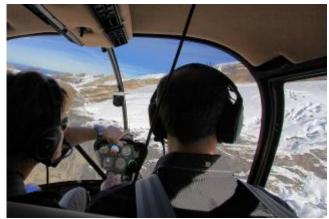

The route can be arranged directly with the pilot on site. Incl. approx. 20 min. glacier landing Planura / Hüfifirn or Glärnisch. Important - you are landing on high alpine terrain. Accordingly warm clothing and footwear is essential. Please note the weight limits under Information.