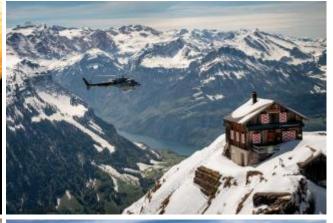

This scenic flight to the Alps is particularly suitable as a flight christening. An ideal gift to enjoy or take off yourself. Take the opportunity and get to know Central Switzerland from a different view.

The route can be arranged directly with the pilot on site. Incl. approx. 20 min. glacier landing Planura / Hüfifirn or Glärnisch. Important - you are landing on high alpine terrain. Accordingly warm clothing and footwear is essential. Please note the weight limits under Information.