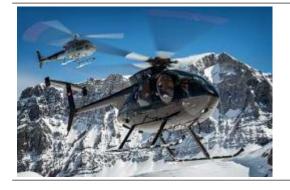

This scenic flight to the Alps is particularly suitable as a flight christening. An ideal gift to enjoy or take off yourself. Take the opportunity and get to know Central Switzerland from a different view.

The route can be arranged directly with the pilot on site. Incl. approx. 20 min. glacier landing Planura / Hüfifirn or Glärnisch. Important - you are landing on high alpine terrain. Accordingly warm clothing and footwear is essential. Please note the weight limits under Information.