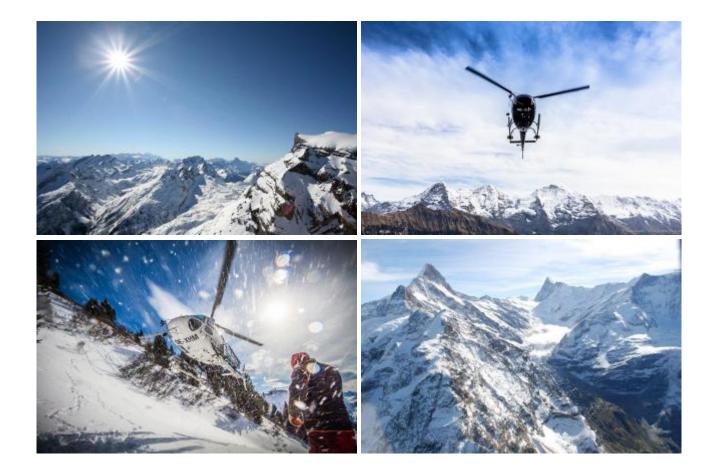

## 80 min. Mont Blanc flight

We fly over the Alps and the Rhone Valley to the highest massif of the Alps - the Mont Blanc. Past mighty glaciers and rugged rock you experience an unforgettable flight.

If possible, a glacier landing is made.