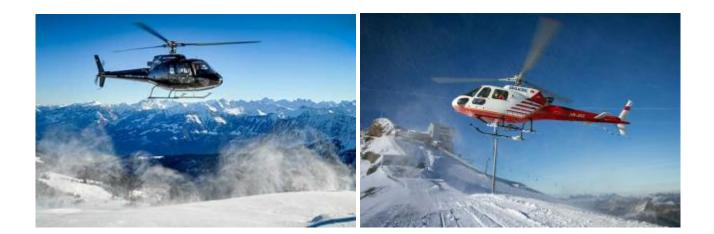

## 80 min. Mont Blanc flight

We fly over the Alps and the Rhone Valley to the highest massif of the Alps - the Mont Blanc. Past mighty glaciers and rugged rock you experience an unforgettable flight.

If possible, a glacier landing is made.