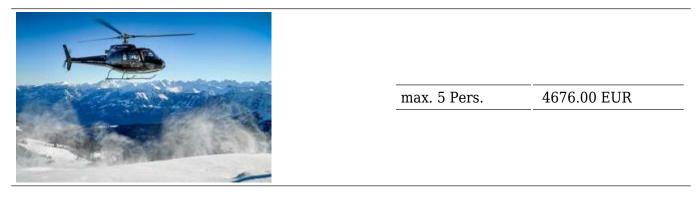

## 80 min. Mont Blanc flight

We fly over the Alps and the Rhone Valley to the highest massif of the Alps - the Mont Blanc. Past mighty glaciers and rugged rock you experience an unforgettable flight.

If possible, a glacier landing is made.

## **Duration of the experience:**

The flight time is 80 minutes.