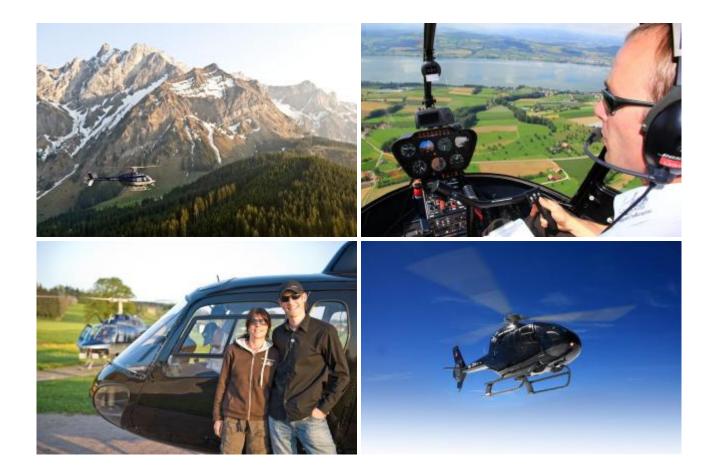

Airport St. Gallen Altenrhein - Bodensee - Rorschach - St.Gallen - Appenzell - Säntis - Alpstein - Hoher Kasten - Rheintal - St.Margrethen - back to the Airport St. Gallen Altenrhein.

Taking Off, experience and enjoy. Determine the route itself and look forward to a successful day. There are local attractions overflown. The route is dependent on the weather and of course aviation safety, otherwise the pilot attempts to fulfill your wishes in compliance with the flight time.

Exclusive Flight - Route and Schedule at its own discretion.

## **Duration of the experience:**

The flight time is approx. 30 minutes.

## **Route 2 - Panoramamap Altenrhein**