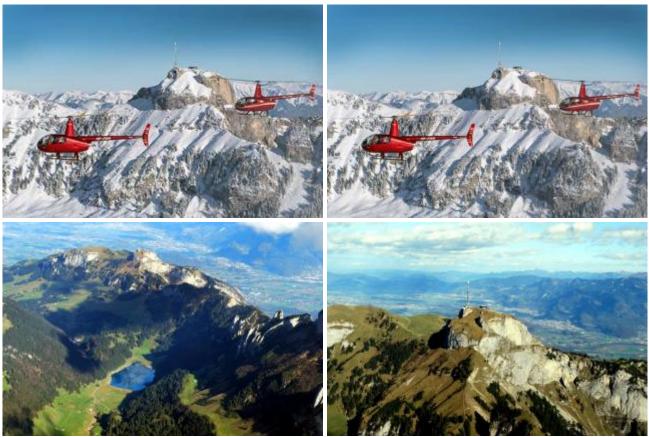

Airport St. Gallen Altenrhein - Bodensee - Rorschach - St.Gallen - Appenzell - Säntis - Alpstein - Hoher Kasten - Rheintal - St.Margrethen - back to the Airport St. Gallen Altenrhein.

Taking Off, experience and enjoy. Determine the route itself and look forward to a successful day. There are local attractions overflown. The route is dependent on the weather and of course aviation safety, otherwise the pilot attempts to fulfill your wishes in compliance with the flight time.