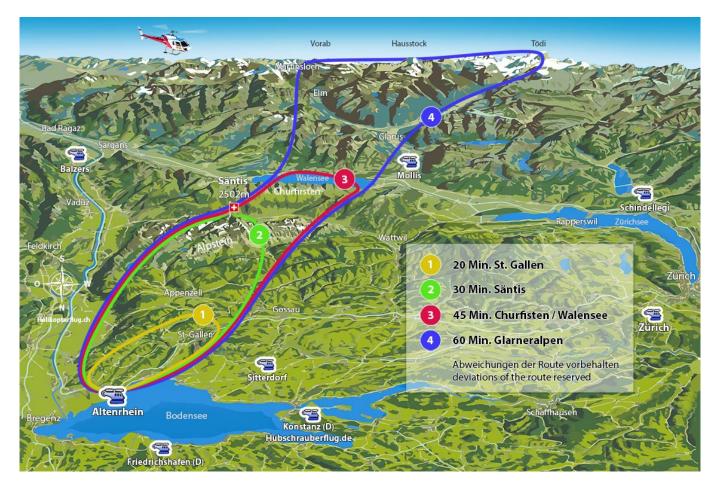

## **Route 2 - Panoramamap Altenrhein**

Airport St. Gallen Altenrhein - Bodensee - Rorschach - St.Gallen - Appenzell - Säntis - Alpstein - Hoher Kasten - Rheintal - St.Margrethen - back to the Airport St. Gallen Altenrhein.

Taking Off, experience and enjoy. Determine the route itself and look forward to a successful day. There are local attractions overflown. The route is dependent on the weather and of course aviation safety, otherwise the pilot attempts to fulfill your wishes in compliance with the flight time.