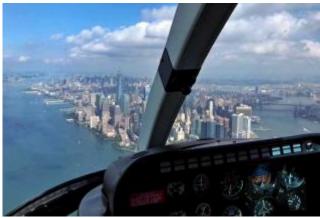

Classic Manhattan Tour: Starting at the Statue of Liberty, you will see Wall Street, Brooklyn Bridge, Governor's Island, Ellis Island, Freedom Tower, U.S.S. Intrepid, Sea, Air, & Space Museum, Madison Square Garden, Empire State Building, Central Park, George Washington Bridge, Hoboken, Hudson River, Jersey City, East River, Staten Island Ferry Terminal.