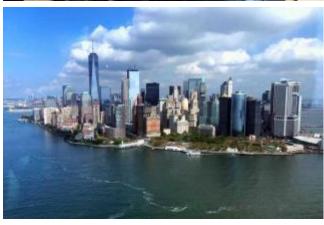

Classic Manhattan Tour: Starting at the Statue of Liberty, you will see Wall Street, Brooklyn Bridge, Governor's Island, Ellis Island, Freedom Tower, U.S.S. Intrepid, Sea, Air, & Space Museum, Madison Square Garden, Empire State Building, Central Park, George Washington Bridge, Hoboken, Hudson River, Jersey City, East River, Staten Island Ferry Terminal.