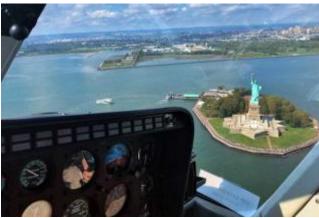

Classic Manhattan Tour: Starting at the Statue of Liberty, you will see Wall Street, Brooklyn Bridge, Governor's Island, Ellis Island, Freedom Tower, U.S.S. Intrepid, Sea, Air, & Space Museum, Madison Square Garden, Empire State Building, Central Park, George Washington Bridge, Hoboken, Hudson River, Jersey City, East River, Staten Island Ferry Terminal.

## **Duration of the experience:**

The flight time is about 12-15 minutes (green Route)

**Please note:** The above rate does not include the Heliport / Security fee of 40 USD per person to be paid at check-in for the tour. Can be paid upon booking with us.