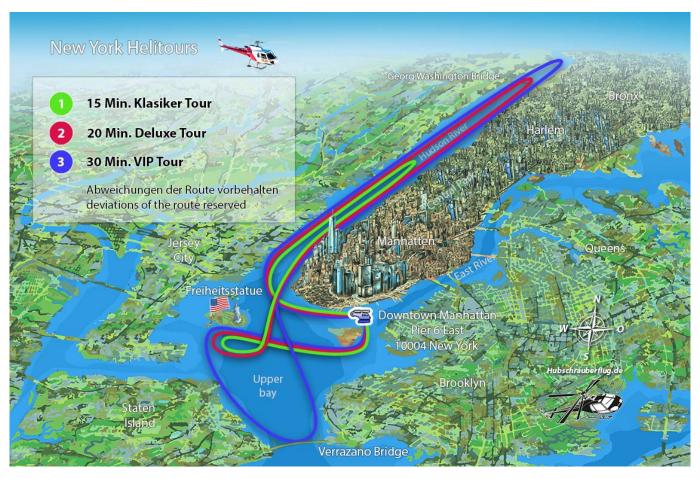

## **Panoramamap New York**

Grün ca. 12-15 Min. / Rot = 20 Min. / Blau = 30 Min. Rundflug

Classic Manhattan Tour: Starting at the Statue of Liberty, you will see Wall Street, Brooklyn Bridge, Governor's Island, Ellis Island, Freedom Tower, U.S.S. Intrepid, Sea, Air, & Space Museum, Madison Square Garden, Empire State Building, Central Park, George Washington Bridge, Hoboken, Hudson River, Jersey City, East River, Staten Island Ferry Terminal.

## **Duration of the experience:**

The flight time is about 12-15 minutes (green Route)

**Please note:** The above rate does not include the Heliport / Security fee of 40 USD per person to be paid at check-in for the tour. Can be paid upon booking with us.