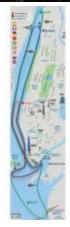

## **Panoramamap New York**

Grün ca. 12-15 Min. / Rot = 20 Min. / Blau = 30 Min. Rundflug