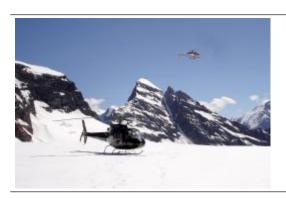

## 50 min. Glacier Zermatt / Matterhorn flight

max. 5 Pers. 3229.00 EUR

Airport Sion - Zermatt / Matterhorn - back to Airport Sion

You are on this flight to the Matterhorn when landing in alpine terrain. According warm clothing and mountain or hiking boots are essential.

## **Duration of the experience:**

The flight time of 50 minutes and glacier landing