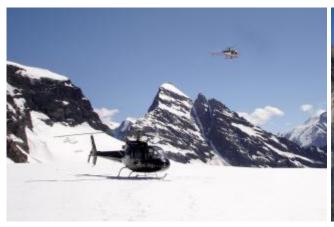

## 50 min. Glacier Zermatt / Matterhorn flight

max. 5 Pers. 3229.00 EUR

Airport Sion - Zermatt / Matterhorn - back to Airport Sion

You are on this flight to the Matterhorn when landing in alpine terrain. According warm clothing and mountain or hiking boots are essential.

## **Duration of the experience:**

The flight time of 50 minutes and glacier landing