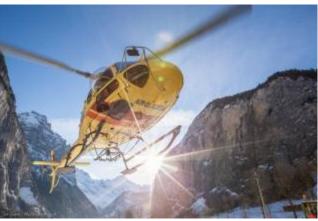

## 50 min. Glacier Zermatt / Matterhorn flight

max. 5 Pers. 3229.00 EUR

Airport Sion - Zermatt / Matterhorn - back to Airport Sion

You are on this flight to the Matterhorn when landing in alpine terrain. According warm clothing and mountain or hiking boots are essential.