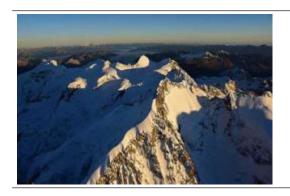

Enjoy a helicopter sightseeing flight from Samedan - as highlight the Piz Bernina at 4050 m above sea level and the Piz Palü. An unforgettable helicopter flight through a beautiful and varied landscape of the Engadine.