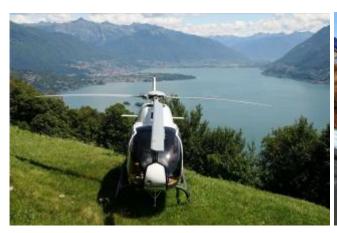

## 60 min. Ticino mountain restaurants

max. 4 Pers. 2553.00 EUR max. 5 Pers. 3190.00 EUR

Airport Lodrino - lakes - valleys - mountains - landing restaurant mountain (Grotto) - mountain lakes - waterfalls - back to Lodrino Airport.