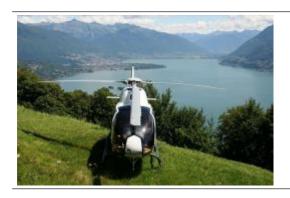

## 60 min. Ticino mountain restaurants

max. 4 Pers. 2553.00 EUR max. 5 Pers. 3190.00 EUR

Airport Lodrino - lakes - valleys - mountains - landing restaurant mountain (Grotto) - mountain lakes - waterfalls - back to Lodrino Airport.