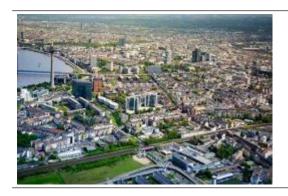

## Sightseeing flight Düsseldorf

| max. 3 Pers. | 999.00 EUR  |
|--------------|-------------|
| max. 4 Pers. | 1299.00 EUR |

Exceptional views of Dusseldorf and the region! The helicopter flight takes off from the airport Mönchengladbach. The scenic flight takes you to the Düsseldorf Fernsehturm, straight across the Rhein to the TV tower. You are viewing the city's Old Town of Düsseldorf, the Media Harbour and the area along the Rhein.