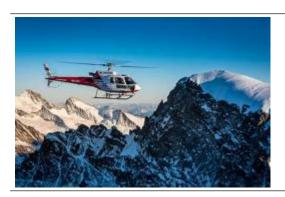

## 13-15 min. Gstaad-Saanen flight

max. 5 Pers. 1156.00 EUR

You fly with us through the beautiful landscape of the Swiss mountains. The flight passes the Gummfluh, the Arnensee, the Lauenensee and back via Gstaad and Saanen.