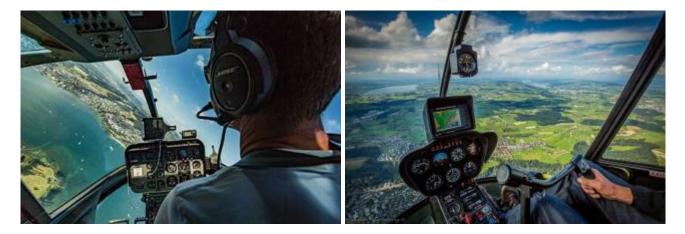

## 60 min. Helicopter flight

max. 3 Pers.

1470.00 EUR

The starting point of your helicopter experience is the Carinthia Airport Klagenfurt. The sightseeing flight takes you over the largest lake in Carinthia, the Wörthersee. It lies in a depression of the hilly landscape of the Klagenfurt basin and extends from the bay of Velden to Klagenfurt.

Through the panormegames of the helicopter, they can look at the backdrop of the television series "Ein Schloss am Wörthersee", which was filmed here at the beginning of the 90s. Continue to the south. There, a wonderful insight into the Rosental and the Karawanken opens up. Past the Pyramidenkogel you will fly past the city of Klagenfurt back to the airport.