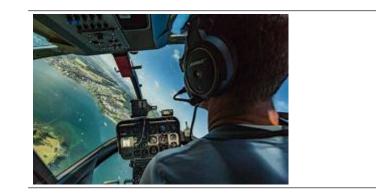

## 60 min. Helicopter flight

max. 3 Pers.

1470.00 EUR

The starting point of your helicopter experience is the Carinthia Airport Klagenfurt. The sightseeing flight takes you over the largest lake in Carinthia, the Wörthersee. It lies in a depression of the hilly landscape of the Klagenfurt basin and extends from the bay of Velden to Klagenfurt.

Through the panormegames of the helicopter, they can look at the backdrop of the television series "Ein Schloss am Wörthersee", which was filmed here at the beginning of the 90s. Continue to the south. There, a wonderful insight into the Rosental and the Karawanken opens up. Past the Pyramidenkogel you will fly past the city of Klagenfurt back to the airport.