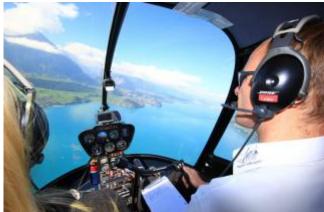

## 60 min. Helicopter flight

max. 3 Pers.

1470.00 EUR

The starting point of your helicopter experience is the Carinthia Airport Klagenfurt. The sightseeing flight takes you over the largest lake in Carinthia, the Wörthersee. It lies in a depression of the hilly landscape of the Klagenfurt basin and extends from the bay of Velden to Klagenfurt.

Through the panormegames of the helicopter, they can look at the backdrop of the television series "Ein Schloss am Wörthersee", which was filmed here at the beginning of the 90s. Continue to the south. There, a wonderful insight into the Rosental and the Karawanken opens up. Past the Pyramidenkogel you will fly past the city of Klagenfurt back to the airport.