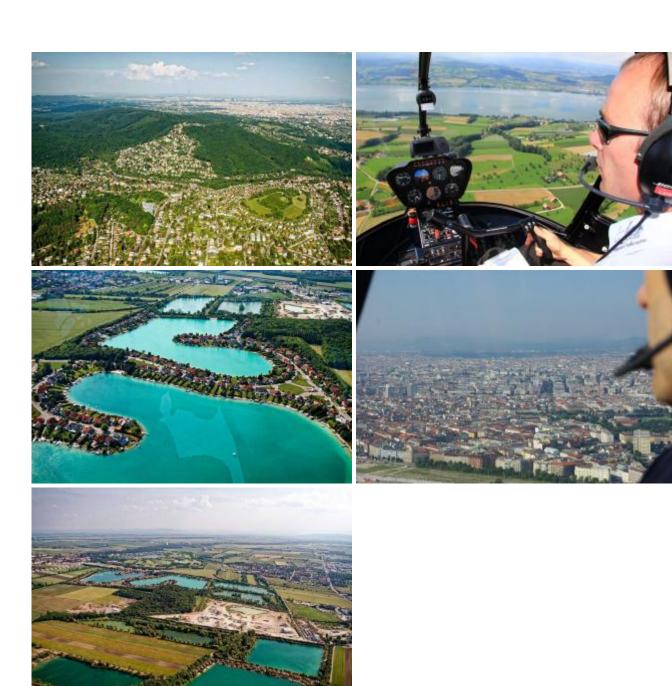

Highlight - twilight flight possible.

You start at the airfield Bad Vöslau and fly via Oberwaltersdorf - Gumpoldskirchen - Mödling - Castle Liechtenstein - Brunn am Gebirge - Voesendorf - Guntram village and back to the airfield Bad Vöslau.

There are local attractions overflown according to the weather and desires of the passengers. The route is dependent on the weather and of course aviation safety, otherwise the pilot attempts to fulfill your wishes in compliance with the flight time. With booking the whole helicopter you can discuss the route on the spot directly with the pilot.