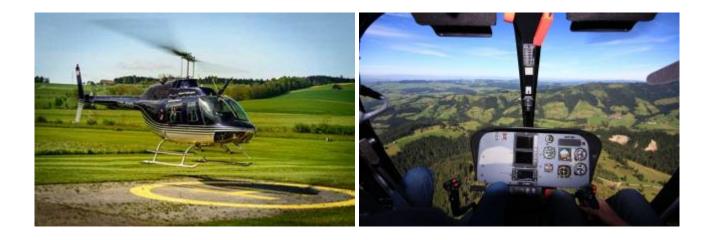

## 20 min. Flight Stockerau

| max. 2 Pers. | 419.00 EUR |
|--------------|------------|
| max. 4 Pers. | 619.00 EUR |

Taking off, experience and enjoy a scenic flight over Stockerau. The route can be discussed on the spot with the pilot. This depends on the weather and of course aviation safety, otherwise the pilot attempts to fulfill your wishes in compliance with the flight time.

## **Duration of the experience:**

The flight time is approx. 20 minutes.

- 1 passenger max. 90 kg
- $2\ passenger\ exclusively\ together\ max.$   $160\ kg$