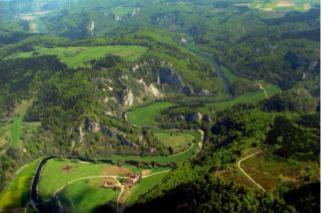

## 20 min. Flight Stockerau

| max. 2 Pers. | 419.00 EUR |
|--------------|------------|
| max. 4 Pers. | 619.00 EUR |

Taking off, experience and enjoy a scenic flight over Stockerau. The route can be discussed on the spot with the pilot. This depends on the weather and of course aviation safety, otherwise the pilot attempts to fulfill your wishes in compliance with the flight time.