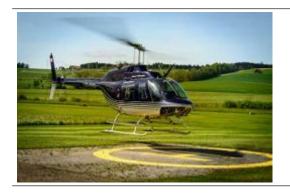

## 20 min. Flight Stockerau

| max. 2 Pers. | 419.00 EUR |
|--------------|------------|
| max. 4 Pers. | 619.00 EUR |

Taking off, experience and enjoy a scenic flight over Stockerau. The route can be discussed on the spot with the pilot. This depends on the weather and of course aviation safety, otherwise the pilot attempts to fulfill your wishes in compliance with the flight time.