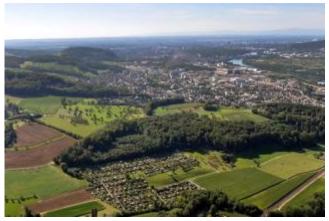

## 20 min. Flight Stockerau

| max. 2 Pers. | 419.00 EUR |
|--------------|------------|
| max. 4 Pers. | 619.00 EUR |

Taking off, experience and enjoy a scenic flight over Stockerau. The route can be discussed on the spot with the pilot. This depends on the weather and of course aviation safety, otherwise the pilot attempts to fulfill your wishes in compliance with the flight time.