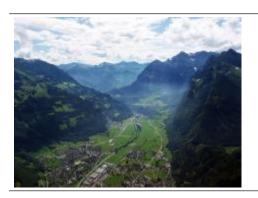

## 60 min. 11 lakes flight

| 1 Pers.      | 704.00 EUR  |
|--------------|-------------|
| 2 Pers.      | 1408.00 EUR |
| max. 3 Pers. | 1584.00 EUR |
| max. 4 Pers. | 2311.00 EUR |

Airport Sitterdorf - Säntis - Churfirsten - Walensee - Glarus - Klöntalersee - Sihlsee - Einsiedeln - Zürichsee - Ricken - Wil - back to the Airport Sitterdorf.

Enjoy the beautiful mountain peaks, glaciers impressive, but also fantastic forests and crystal clear lakes. You will be amazed and take an unforgettable experience home.

Exclusive Flight - Route and Schedule at its own discretion.