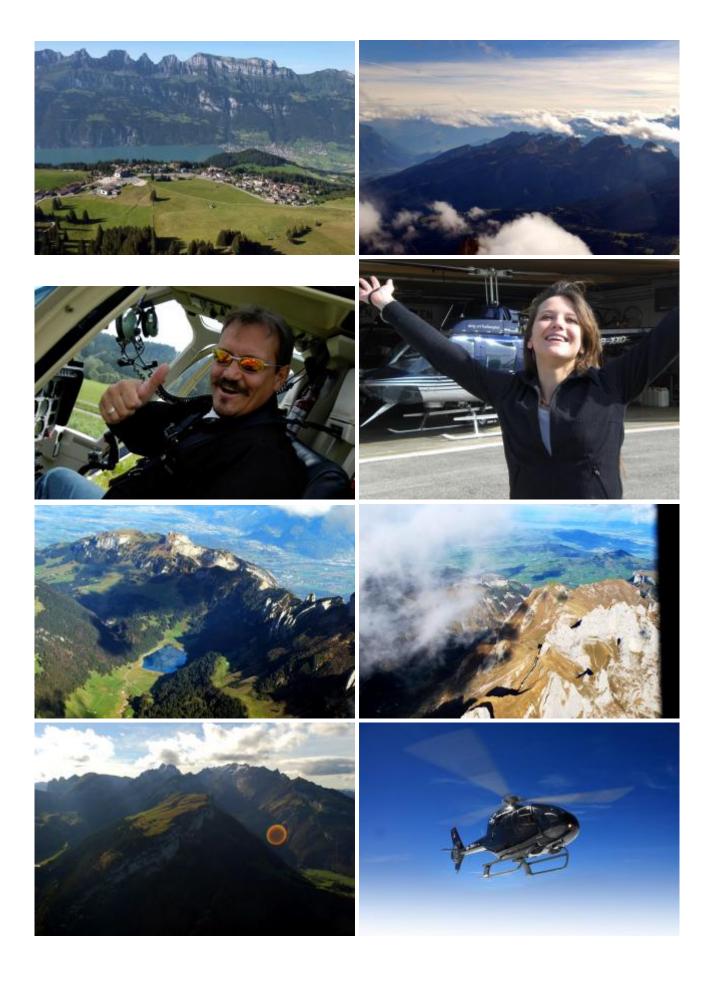

## 60 min. 11 lakes flight

| 1 Pers.      | 704.00 EUR  |
|--------------|-------------|
| 2 Pers.      | 1408.00 EUR |
| max. 3 Pers. | 1584.00 EUR |
| max. 4 Pers. | 2311.00 EUR |

Airport Sitterdorf - Säntis - Churfirsten - Walensee - Glarus - Klöntalersee - Sihlsee - Einsiedeln - Zürichsee - Ricken - Wil - back to the Airport Sitterdorf.

Enjoy the beautiful mountain peaks, glaciers impressive, but also fantastic forests and crystal clear lakes. You will be amazed and take an unforgettable experience home.

Exclusive Flight - Route and Schedule at its own discretion.