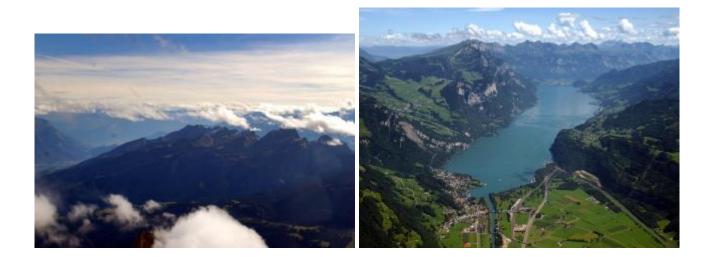

## 45 min. Säntis-Rheinthal-Walensee

| max. 4 Pers. 1738.00 EUR |
|--------------------------|
|--------------------------|

Airport Sitterdorf - Herisau - Kronberg - Seealpsee - Säntis - Churfirsten - Walensee - Schwägalp - Gossau oder St. Gallen - back to the Airport Sitterdorf.

Enjoy the beautiful and varied landscape and marvel at the Säntis and Churfirsten up close. The route is dependent on the weather and of course aviation safety, otherwise the pilot attempts to fulfill your wishes in compliance with the flight time.