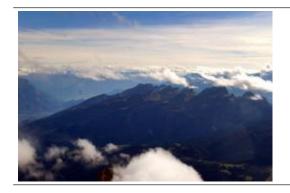

## 45 min. Säntis-Rheinthal-Walensee

| max. 4 Pers. 1738.00 EUR |
|--------------------------|
|--------------------------|

Airport Sitterdorf - Herisau - Kronberg - Seealpsee - Säntis - Churfirsten - Walensee - Schwägalp - Gossau oder St. Gallen - back to the Airport Sitterdorf.

Enjoy the beautiful and varied landscape and marvel at the Säntis and Churfirsten up close. The route is dependent on the weather and of course aviation safety, otherwise the pilot attempts to fulfill your wishes in compliance with the flight time.