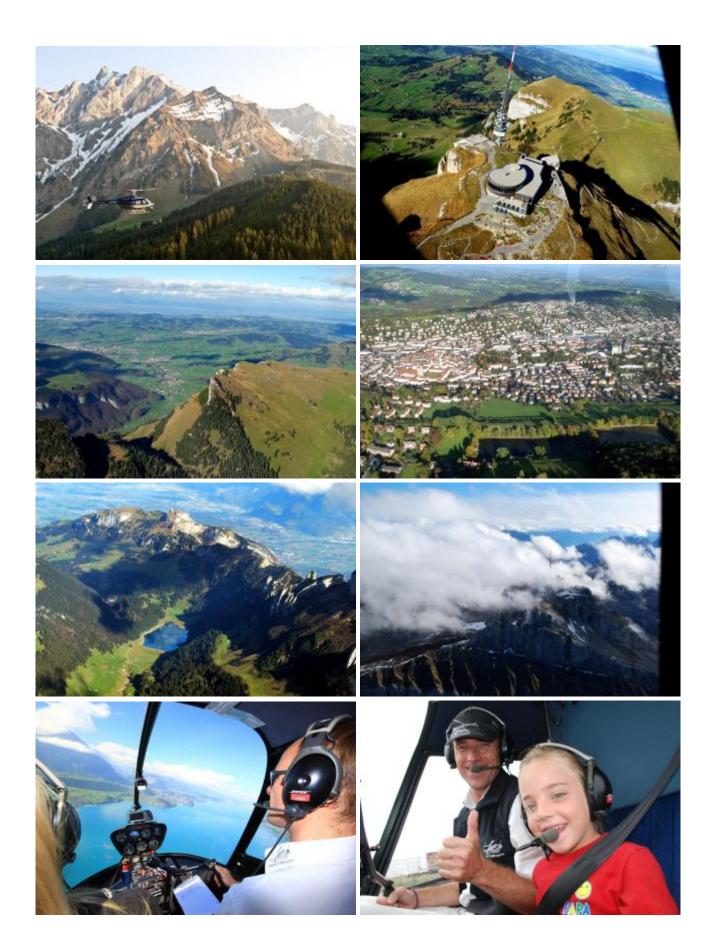

## 45 min. Säntis-Rheinthal-Walensee

| max. 4 Pers. 1738.00 EUR |
|--------------------------|
|--------------------------|

Airport Sitterdorf - Herisau - Kronberg - Seealpsee - Säntis - Churfirsten - Walensee - Schwägalp - Gossau oder St. Gallen - back to the Airport Sitterdorf.

Enjoy the beautiful and varied landscape and marvel at the Säntis and Churfirsten up close. The route is dependent on the weather and of course aviation safety, otherwise the pilot attempts to fulfill your wishes in compliance with the flight time.