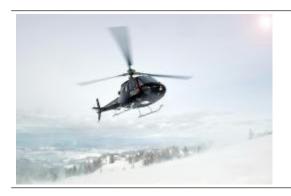

## 70 min. Glacier

max. 6 Pers. 4236.00 EUR

Altenrhein - Säntis - Churfirsten - Clariden oder Hüfifirn Gletscherlandung - Hoher Kasten- back to the Airport St. Gallen Altenrhein.

After an impressive alpine flight you land on a glacier. Here on ice and snow, surrounded by the beautiful Swiss Alps scenery you can enjoy a 30-minute stay before they are flown back to the airport.