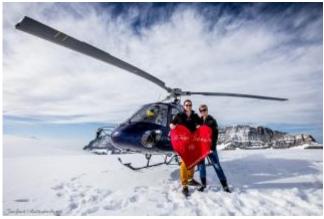

## 70 min. Glacier

max. 6 Pers. 4236.00 EUR

Altenrhein - Säntis - Churfirsten - Clariden oder Hüfifirn Gletscherlandung - Hoher Kasten- back to the Airport St. Gallen Altenrhein.

After an impressive alpine flight you land on a glacier. Here on ice and snow, surrounded by the beautiful Swiss Alps scenery you can enjoy a 30-minute stay before they are flown back to the airport.