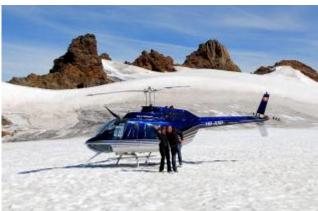

## 70 min. Glacier

max. 6 Pers. 4236.00 EUR

Altenrhein - Säntis - Churfirsten - Clariden oder Hüfifirn Gletscherlandung - Hoher Kasten- back to the Airport St. Gallen Altenrhein.

After an impressive alpine flight you land on a glacier. Here on ice and snow, surrounded by the beautiful Swiss Alps scenery you can enjoy a 30-minute stay before they are flown back to the airport.