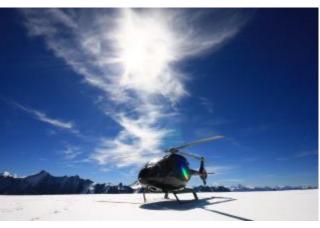

## 70 min. Glacier

max. 6 Pers. 4236.00 EUR

Altenrhein - Säntis - Churfirsten - Clariden oder Hüfifirn Gletscherlandung - Hoher Kasten- back to the Airport St. Gallen Altenrhein.

After an impressive alpine flight you land on a glacier. Here on ice and snow, surrounded by the beautiful Swiss Alps scenery you can enjoy a 30-minute stay before they are flown back to the airport.