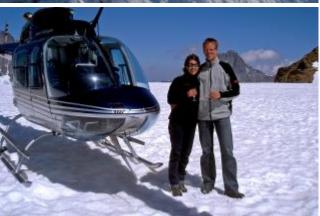

## 70 min. Glacier

max. 6 Pers. 4236.00 EUR

Altenrhein - Säntis - Churfirsten - Clariden oder Hüfifirn Gletscherlandung - Hoher Kasten- back to the Airport St. Gallen Altenrhein.

After an impressive alpine flight you land on a glacier. Here on ice and snow, surrounded by the beautiful Swiss Alps scenery you can enjoy a 30-minute stay before they are flown back to the airport.