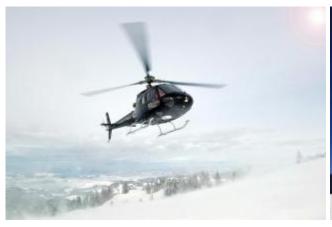

## 70 min. Glacier

max. 6 Pers. 4236.00 EUR

Altenrhein - Säntis - Churfirsten - Clariden oder Hüfifirn Gletscherlandung - Hoher Kasten- back to the Airport St. Gallen Altenrhein.

After an impressive alpine flight you land on a glacier. Here on ice and snow, surrounded by the beautiful Swiss Alps scenery you can enjoy a 30-minute stay before they are flown back to the airport.