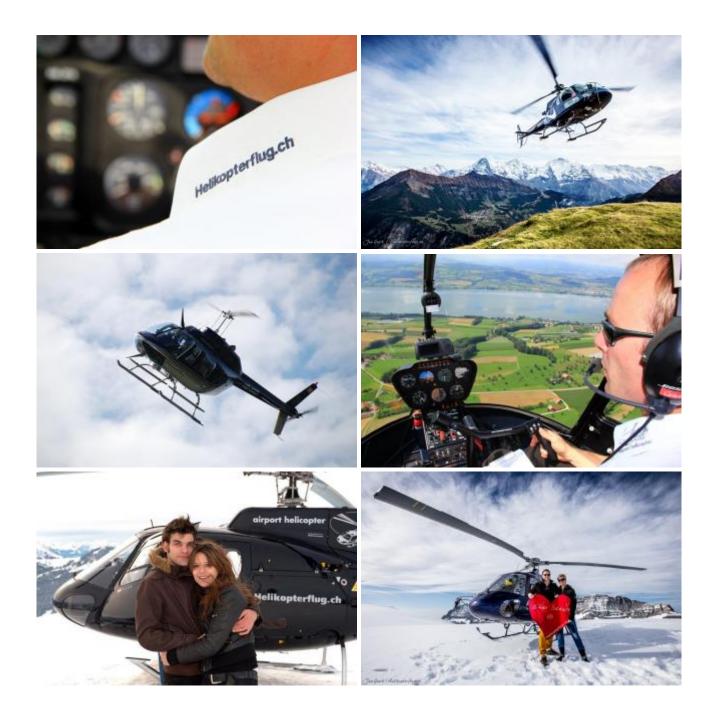

## 70 min. scenic flight - the big five

| max. 5 Pers. | 4390.00 EUR |
|--------------|-------------|
|--------------|-------------|

Route suggestion: Exclusive flight over the Big Five: Mont Blanc, Grande Jorasse, Grand Combin, Cervin and Mont-Rose.

The route can be discussed on the spot with the pilot. This depends on the weather and of course aviation safety, otherwise the pilot attempts to fulfill your wishes in compliance with the flight time.

## **Duration of the experience:**

The flight time is approx. 70 minutes.