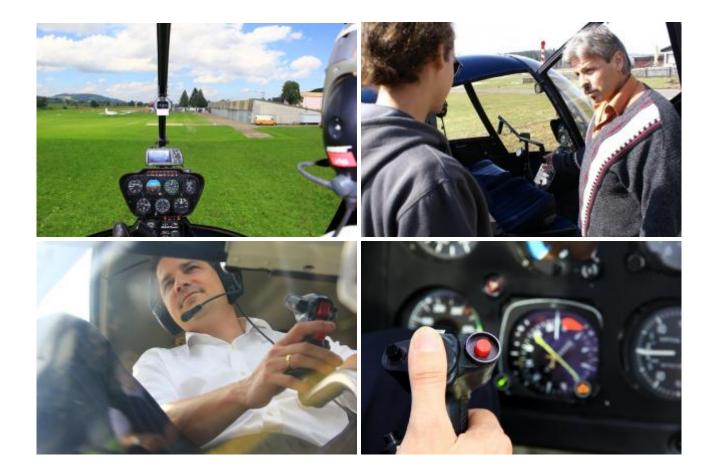

No previous experience is necessary! A professional instructor is there to help.

Once to be a pilot yourself and control the helicopter. A dream that not only shapes the childhood. The trial flight "helicopter fly itself" makes dreams come true and promises an unforgettable experience. The flight hour is similar to a helicopter training. You take personally seat on the pilot place and become on the double tax familiar with the helicopter.