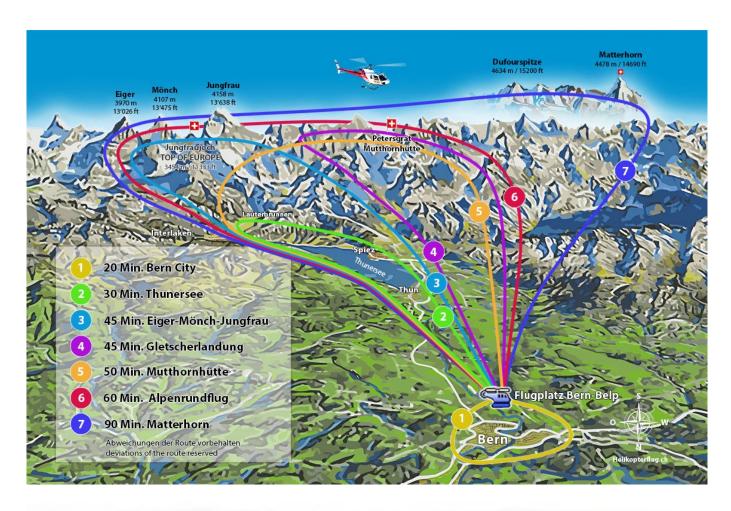

competence centre for helicopter flights

Landline +43 (0)72 098 34 99 | info@hubschrauberflug.at

## 45 min. Helicopter flight Jungfraujoch



| 1 Pers.      | 529.00 EUR  |
|--------------|-------------|
| 2 Pers.      | 1057.00 EUR |
| max. 3 Pers. | 1463.00 EUR |
| max. 4 Pers. | 2113.00 EUR |
| max. 5 Pers. | 2421.00 EUR |

Along the glittering ribbon of the Aare and the beautiful Justis valley leads the flight to the Eiger North Wall and the Jungfraujoch. About the steep, rugged valley walls of the Lauterbrunnen and the Schilthorn, you fly return to the Lake Thun and the Guerbetal with landing in Bern-Belp.

Exclusive Flight - Route and Schedule at its own discretion.

## **Duration of the experience:**

The flight time is 45 minutes.

## Panoramamap Bern (Route 3)