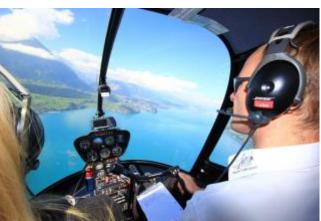

Along the glittering ribbon of the Aare and the beautiful Justis valley leads the flight to the Eiger North Wall and the Jungfraujoch. About the steep, rugged valley walls of the Lauterbrunnen and the Schilthorn, you fly return to the Lake Thun and the Guerbetal with landing in Bern-Belp.