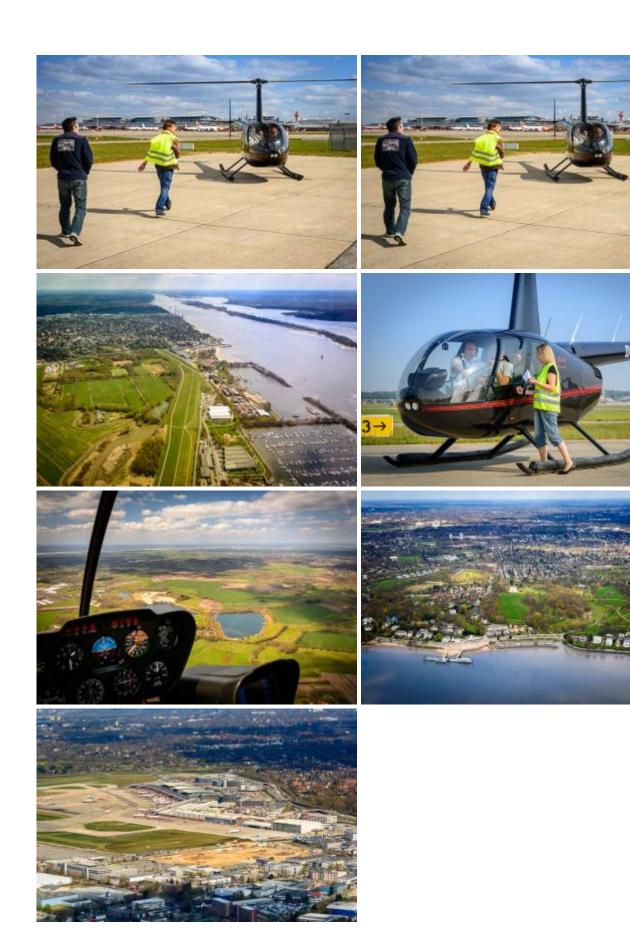

These short sightseeing flight Hamburg begins at Hamburg Airport and in the next 20 minutes, all the important sights of Hamburg are overflown.

With its flair and maritime charm Hamburg is one of the most beautiful cities in Germany. The "Gateway to the World" - as the port city on the Elbe is often called, is among you in this helicopter flight.

There are local attractions overflown according to the weather and desires of the passengers. The route is dependent on the weather and of course aviation safety, otherwise the pilot attempts to fulfill your wishes in compliance with the flight time.