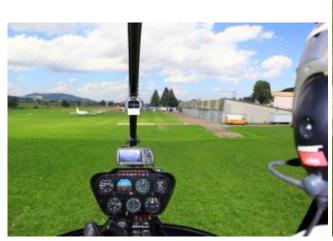

No previous experience is necessary! A professional instructor is there to help.

Once to be a pilot himself and control the helicopter. A dream that not only shapes the childhood. The trial flight "helicopter fly itself" makes dreams come true and promises an unforgettable experience. The flight hour is similar to a helicopter training. You take personally seat on the pilot place and become on the double tax familiar with the helicopter.