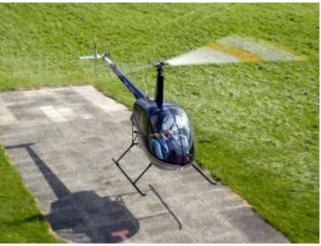

No previous experience is necessary! A professional instructor is there to help.

Once to be a pilot himself and control the helicopter. A dream that not only shapes the childhood. The trial flight "helicopter fly itself" makes dreams come true and promises an unforgettable experience. The flight hour is similar to a helicopter training. You take personally seat on the pilot place and become on the double tax familiar with the helicopter.