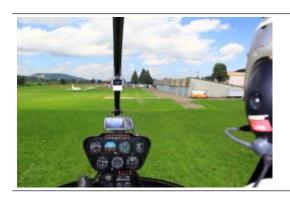

No previous experience is necessary! A professional instructor is there to help.

Once to be a pilot himself and control the helicopter. A dream that not only shapes the childhood. The trial flight "helicopter fly itself" makes dreams come true and promises an unforgettable experience. The flight hour is similar to a helicopter training. You take personally seat on the pilot place and become on the double tax familiar with the helicopter.