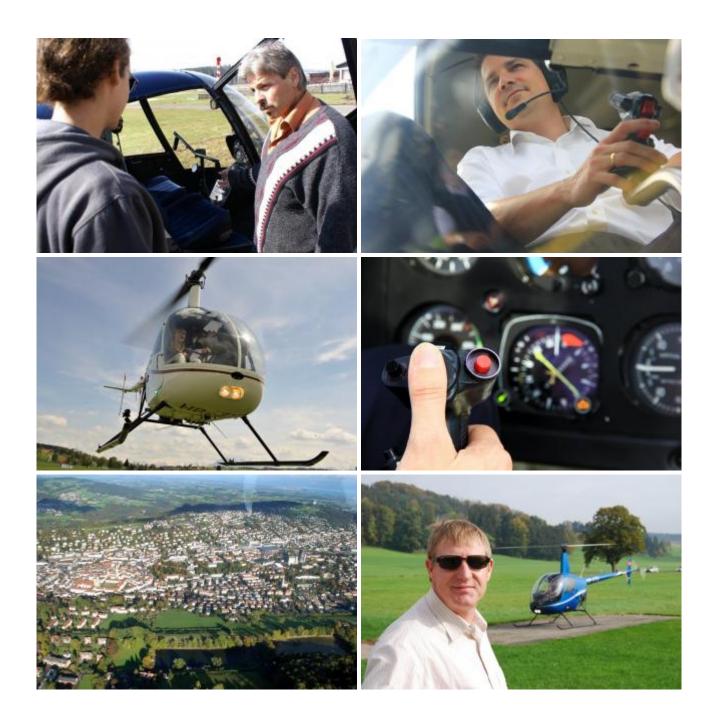

No previous experience is necessary! A professional instructor is there to help.

Once to be a pilot himself and control the helicopter. A dream that not only shapes the childhood. The trial flight "helicopter fly itself" makes dreams come true and promises an unforgettable experience. The flight hour is similar to a helicopter training. You take personally seat on the pilot place and become on the double tax familiar with the helicopter.