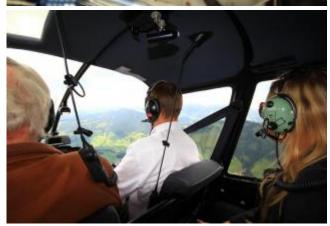

## 60 min. large Jura flight

| max. 3 Pers. | 1584.00 EUR |
|--------------|-------------|
|              |             |

Airport Basel - Mariastein - Laufental - Delemont - Tramelan - St. Imier - Chasseral - Bielersee - Solothurn - Balstal - Hauenstein - Liestal - Pratteln - zurück to Airport Basel-Mulhouse.

There are local attractions overflown. The route can be discussed with the pilot on the spot. This depends on the weather and of course aviation safety, otherwise the pilot attempts to fulfill your wishes in compliance with the flight time.