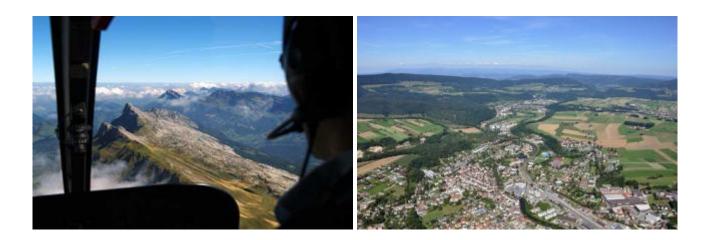

## 60 min. large Jura flight

| max. 3 Pers. | 1584.00 EUR |
|--------------|-------------|
|              |             |

Airport Basel - Mariastein - Laufental - Delemont - Tramelan - St. Imier - Chasseral - Bielersee - Solothurn - Balstal - Hauenstein - Liestal - Pratteln - zurück to Airport Basel-Mulhouse.

There are local attractions overflown. The route can be discussed with the pilot on the spot. This depends on the weather and of course aviation safety, otherwise the pilot attempts to fulfill your wishes in compliance with the flight time.