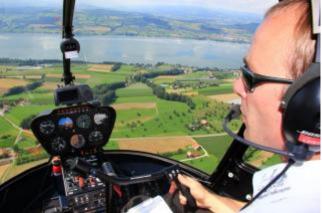

## 60 min. large Jura flight

| max. 3 Pers. | 1584.00 EUR |
|--------------|-------------|
|              |             |

Airport Basel - Mariastein - Laufental - Delemont - Tramelan - St. Imier - Chasseral - Bielersee - Solothurn - Balstal - Hauenstein - Liestal - Pratteln - zurück to Airport Basel-Mulhouse.

There are local attractions overflown. The route can be discussed with the pilot on the spot. This depends on the weather and of course aviation safety, otherwise the pilot attempts to fulfill your wishes in compliance with the flight time.