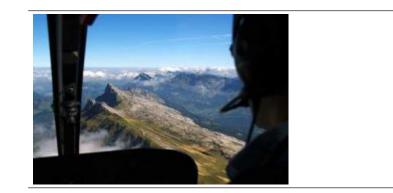

There are local attractions overflown. The route can be discussed with the pilot on the spot. This depends on the weather and of course aviation safety, otherwise the pilot attempts to fulfill your wishes in compliance with the flight time.