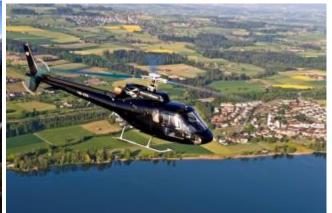

Short scenic flight departing from Zell am See. By booking the whole helicopter you can discuss the route directly with the pilot on the spot. The route is dependent on the weather and of course aviation safety, otherwise the pilot attempts to fulfill your wishes in compliance with the flight time.