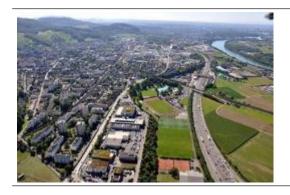

## 30 min. Basel Regio

| 1 Pers.      | 352.00 EUR |
|--------------|------------|
| 2 Pers.      | 704.00 EUR |
| max. 3 Pers. | 798.00 EUR |

Airport Mulhouse-Basel - Lörrach - Schopfheim - Rheinfelden - Liestal - Aesch - Muttenz - Birsfelden - back to the Airport Basel.

There are local attractions overflown according to the weather and desires of the passengers. The route is dependent on the weather and of course aviation safety, otherwise the pilot attempts to fulfill your wishes in compliance with the flight time.