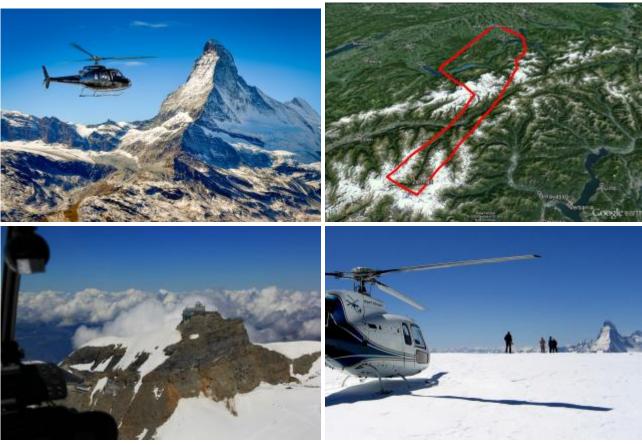

## 150 min. Jungfraujoch-Matterhorn

| max. 2 Pers. | 5280.00 EUR |
|--------------|-------------|
| max. 5 Pers. | 7150.00 EUR |
| max. 6 Pers. | 9076.00 EUR |

Airport Luzern-Beromünster - Pilatus - Grosser Aletschgletscher - Eiger - Mönch - Jungfraujoch - Matterhorn - Thunersee - Napfgebiet - Sempachersee - back to Airport Luzern-Beromünster.

Exclusive Flight - Route and Schedule at its own discretion.