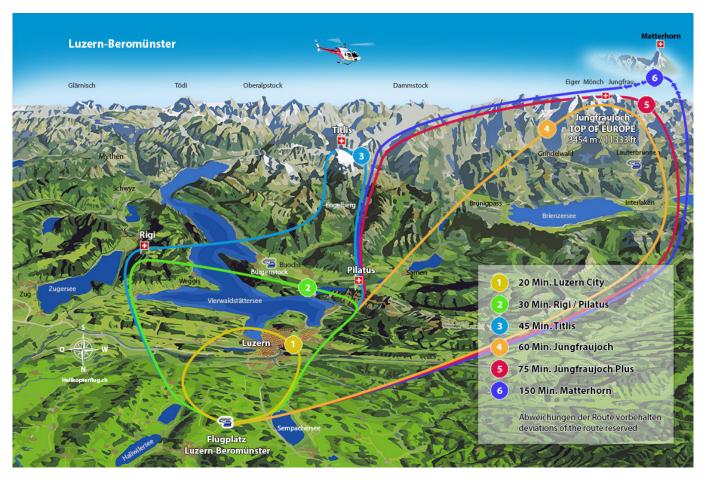

## Panoramamap Luzern - Route 6

likopterflug.c

## 150 min. Jungfraujoch-Matterhorn

| max. 2 Pers. | 5280.00 EUR |
|--------------|-------------|
| max. 5 Pers. | 7150.00 EUR |
| max. 6 Pers. | 9076.00 EUR |

Airport Luzern-Beromünster - Pilatus - Grosser Aletschgletscher - Eiger - Mönch - Jungfraujoch - Matterhorn - Thunersee - Napfgebiet - Sempachersee - back to Airport Luzern-Beromünster.

There are local attractions overflown. The route can be discussed with the pilot on the spot. This depends on the weather and of course aviation safety, otherwise the pilot attempts to fulfill your wishes in compliance with the flight time.