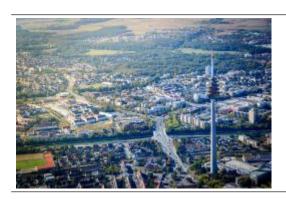

## \*\*\* SPECIAL OFFER \*\*\* 30 min. Sightseeing flight Nuremberg

The city of Nuremberg is located in the north of the state of Bavaria. The cityscape is characterized by medieval architecture such as the fortress walls and towers of the old town. The imperial castle rises above the red tiled roofs on the northern edge of the old town. The second largest city in Bavaria comes across completely calm. The medieval old town with the mighty Imperial Castle is absolutely worth seeing.

Dutzenteich, Norisring, Zeppelinfeld, Stadium 1. FCN, telecommunications tower or the old town with the Kaiserburg ... The sightseeing flight is a real experience.