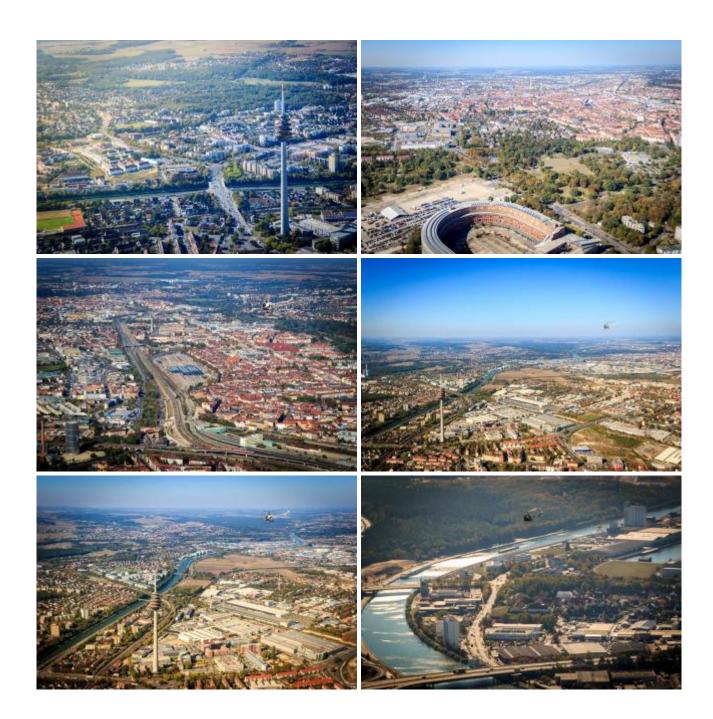

## \*\*\* SPECIAL OFFER \*\*\* 30 min. Sightseeing flight Nuremberg

The city of Nuremberg is located in the north of the state of Bavaria. The cityscape is characterized by medieval architecture such as the fortress walls and towers of the old town. The imperial castle rises above the red tiled roofs on the northern edge of the old town. The second largest city in Bavaria comes across completely calm. The medieval old town with the mighty Imperial Castle is absolutely worth seeing.

Dutzenteich, Norisring, Zeppelinfeld, Stadium 1. FCN, telecommunications tower or the old town with the Kaiserburg ... The sightseeing flight is a real experience.