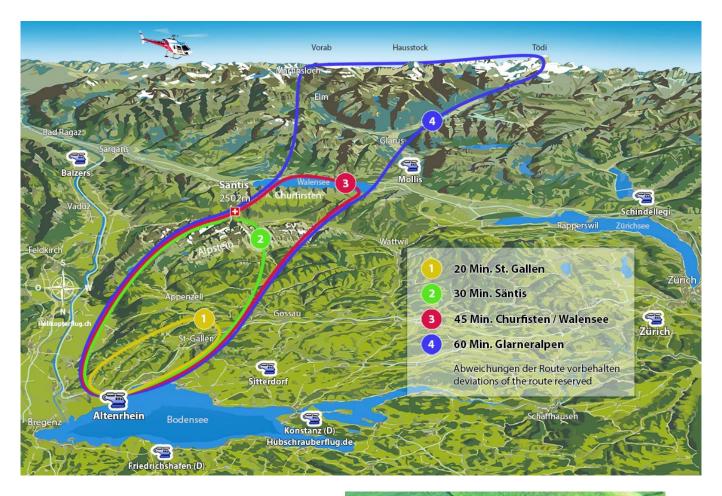

## **Route 1 - Panoramamap Altenrhein**

## \*\*\* Temporarily only bookable departing from Sitterdorf! \*\*\*

Airport St. Gallen Altenrhein - Bodensee - Rorschach - St. Gallen - Appenzell - St. Margrethen - back to the Airport St. Gallen Altenrhein.

## 20 min. St. Gallen region

| 1 Pers.      | 243.00 EUR |
|--------------|------------|
| 2 Pers.      | 485.00 EUR |
| max. 3 Pers. | 611.00 EUR |