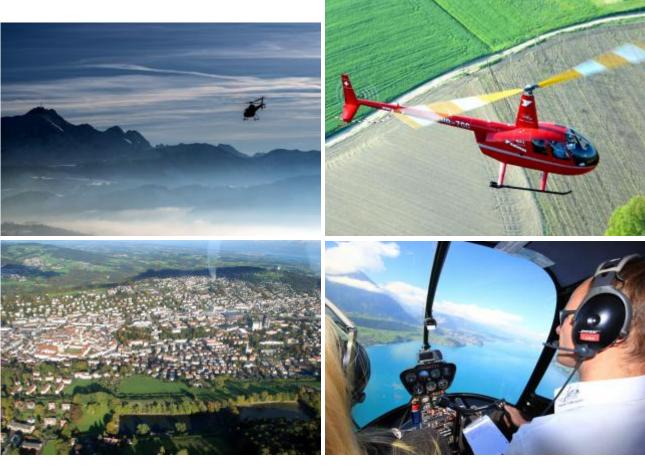

This short flight is particularly suitable as a flight baptism or for children. It is a ideal present, or for yourself to enjoy. There are local attractions overflown according to the weather and desires of the passengers.