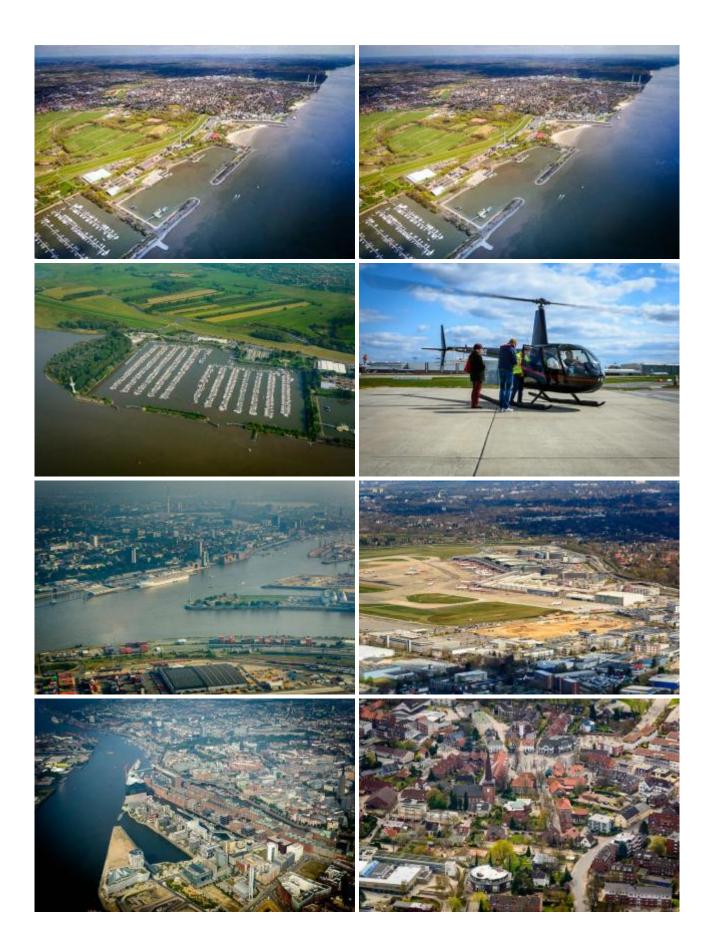

## 60 min. Hamburg & Elbe

The "Gateway to the World" - as the port city on the Elbe is often called, is among you in this helicopter flight. With its flair and maritime charm Hamburg is one of the most beautiful cities in Germany.

Your Hamburg flight begins at the Hamburg airport and guide you in the following 60 minute along your desired flight route within a radius of about 75 km, passing many famous landmarks.

There are local attractions overflown according to the weather and desires of the passengers. The route is dependent on the weather and of course aviation safety, otherwise the pilot attempts to fulfill your wishes in compliance with the flight time. With booking the whole helicopter you can discuss the route on the spot directly with the pilot.

Exclusive Flight - Route and Schedule at its own discretion.