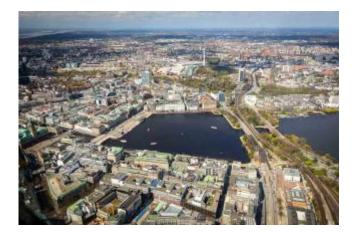

## 60 min. Hamburg & Elbe

The "Gateway to the World" - as the port city on the Elbe is often called, is among you in this helicopter flight. With its flair and maritime charm Hamburg is one of the most beautiful cities in Germany.

Your Hamburg flight begins at the Hamburg airport and guide you in the following 60 minute along your desired flight route within a radius of about 75 km, passing many famous landmarks.

There are local attractions overflown according to the weather and desires of the passengers. The route is dependent on the weather and of course aviation safety, otherwise the pilot attempts to fulfill your wishes in compliance with the flight time. With booking the whole helicopter you can discuss the route on the spot directly with the pilot.