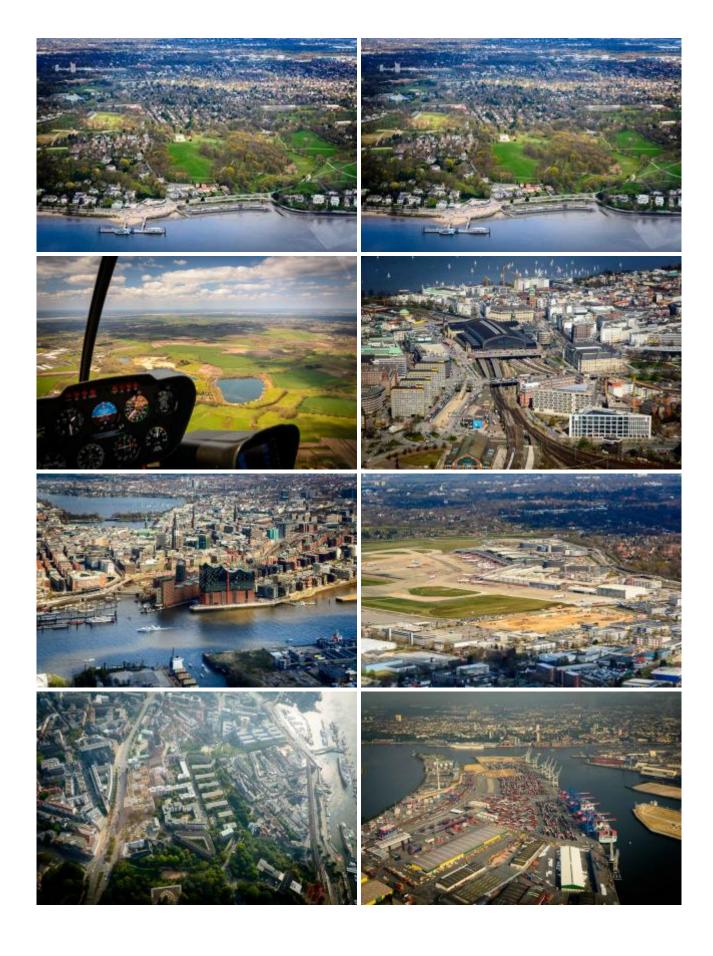

## 45 min. Hamburg & surroundings

max. 4 Pers. 1690.00 EUR

With its flair and maritime charm Hamburg is one of the most beautiful cities in Germany. The "Gateway to the World" - as the port city on the Elbe is often called, is among you in this helicopter flight.

Your Hamburg flight begins at the Hamburg airport and guide you in the next 45 minutes along your desired flight route within a radius of about 55 km, passing many famous landmarks.

There are local attractions overflown according to the weather and desires of the passengers. The route is dependent on the weather and of course aviation safety, otherwise the pilot attempts to fulfill your wishes in compliance with the flight time.

With booking the whole helicopter you can discuss the route on the spot directly with the pilot.

Exclusive Flight - Route and Schedule at its own discretion.