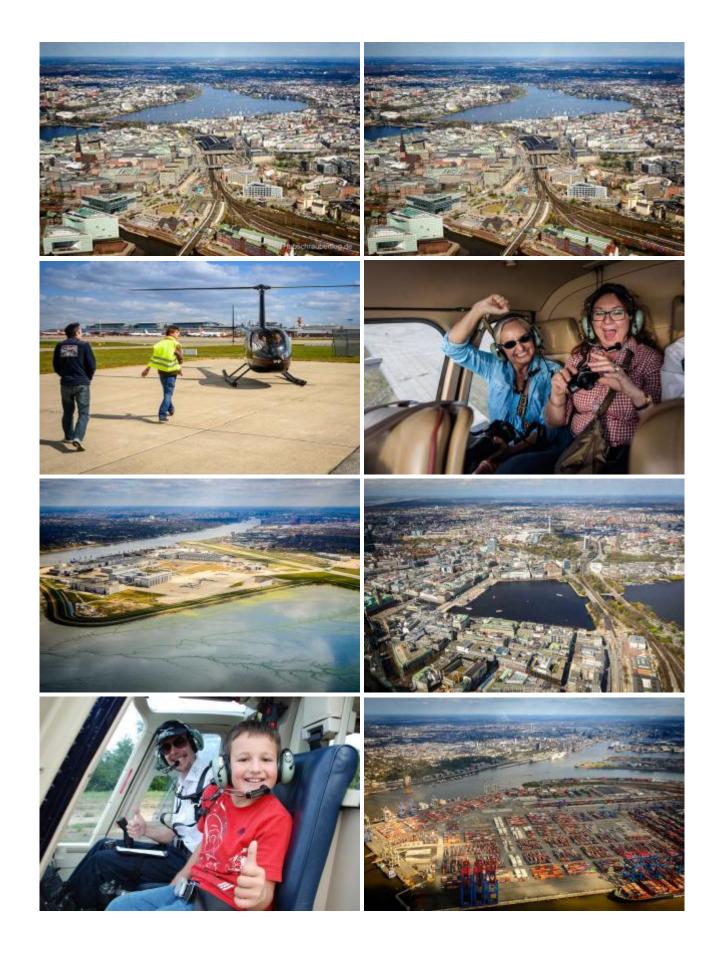

## 30 min. large Hamburg flight

| 1 Pers.      | 275.00 EUR  |
|--------------|-------------|
| 2 Pers.      | 550.00 EUR  |
| 3 Pers.      | 825.00 EUR  |
| max. 4 Pers. | 1235.00 EUR |

The great Hamburg flight begins at Hamburg Airport and in the next 30 minutes, all the important sights of Hamburg are overflown.

With its flair and maritime charm Hamburg is one of the most beautiful cities in Germany. The "Gateway to the World" - as the port city on the Elbe is often called, is among you in this helicopter flight.

There are local attractions overflown according to the weather and desires of the passengers. The route is dependent on the weather and of course aviation safety, otherwise the pilot attempts to fulfill your wishes in compliance with the flight time. With booking the whole helicopter you can discuss the route on the spot directly with the pilot.