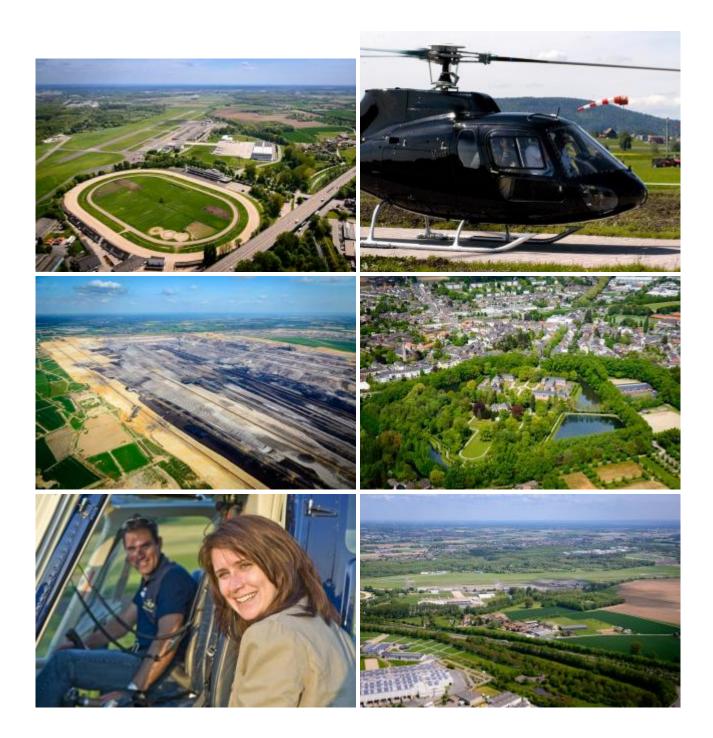

## 20 min. Helicopter flight

| max. 3 Pers. | 589.00 EUR |
|--------------|------------|
| max. 4 Pers. | 779.00 EUR |
| шах: 11015.  | 115.00 EOR |

Fly over Mönchengladbach in flight radius of 20 minutes and experience the local attractions. The route is dependent on the weather and of course aviation safety, otherwise the pilot attempts to fulfill your wishes in compliance with the flight time.

## **Duration of the experience:**

The flight time is 20 minutes (region Mönchengladbach)