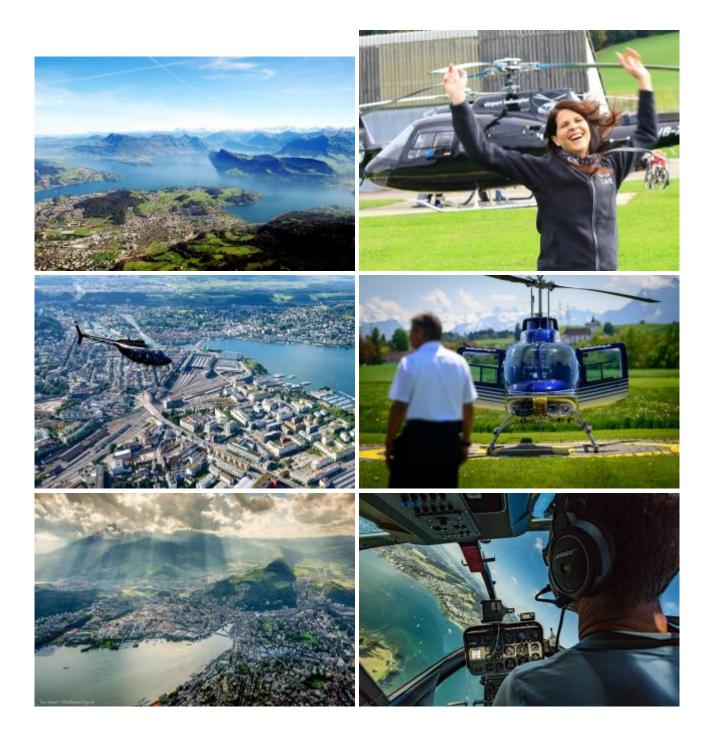

Airport Beromünster - Sempach - Luzern - Pilatus - Rigi - Küssnacht - back to the Airport Luzern-Beromünster.

Taking Off, experience and enjoy. Determine the route itself and look forward to a successful day. There are local attractions overflown. The route is dependent on the weather and of course aviation safety, otherwise the pilot attempts to fulfill your wishes in compliance with the flight time.

## Panoramamap Luzern - Route 2