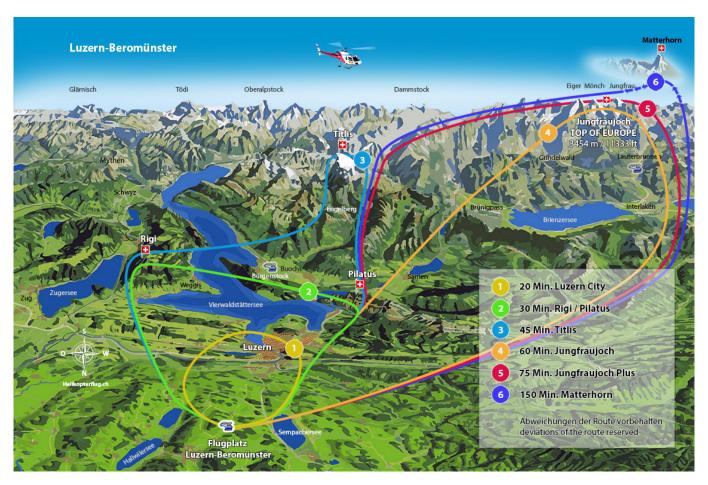

## Panoramamap Luzern - Route 2

Airport Beromünster - Sempach - Luzern - Pilatus - Rigi - Küssnacht - back to the Airport Luzern-Beromünster.

Taking Off, experience and enjoy. Determine the route itself and look forward to a successful day. There are local attractions overflown. The route is dependent on the weather and of course aviation safety, otherwise the pilot attempts to fulfill your wishes in compliance with the flight time.