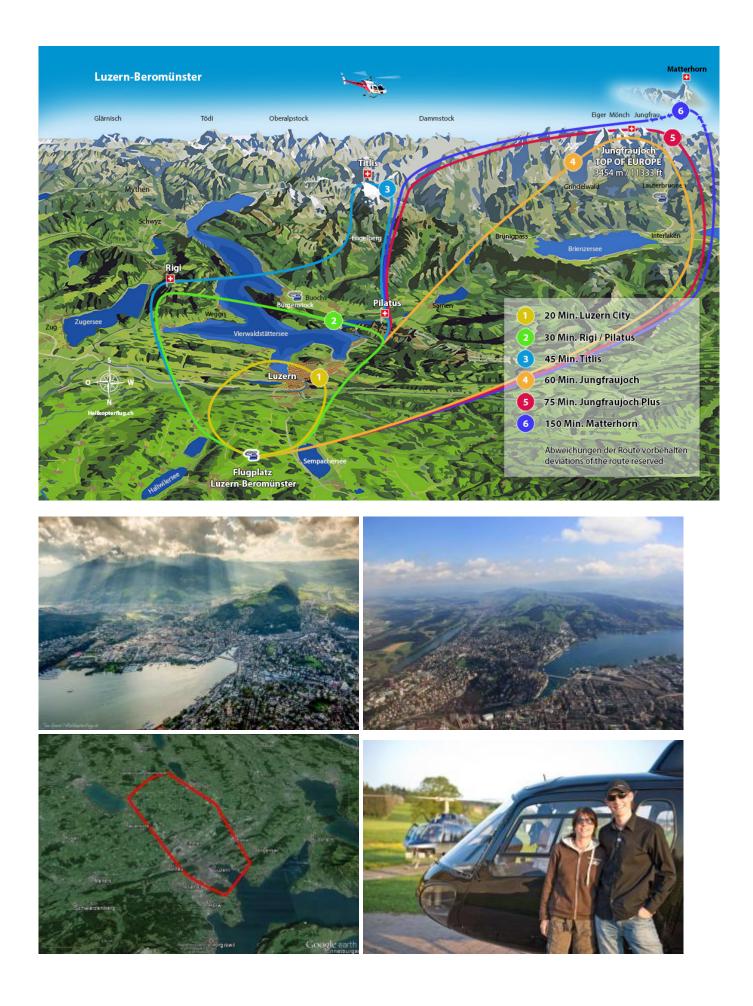

## **Panoramamap Luzern**

Airport Beromünster - Sempach - Luzern - back to Airport Luzern-Beromünster.

This short flight is particularly suitable as a flight baptism or for children. It is a ideal present, or for yourself to enjoy. There are local attractions overflown according to the weather and desires of the passengers.

Exclusive Flight - Route and Schedule at its own discretion.

## **Duration of the experience:**

The flight time is approx. 20 minutes.

At this Airport is locally a landing duty of CHF 5.00 / per person to pay.