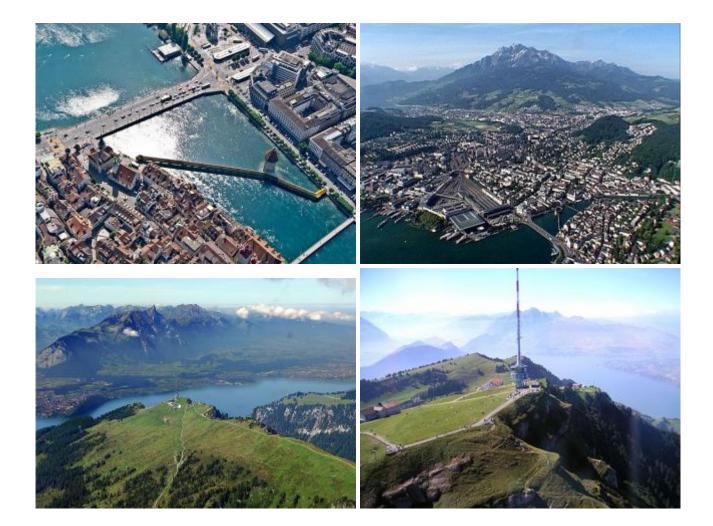

Airport Beromünster - Sempach - Luzern - back to Airport Luzern-Beromünster.

This short flight is particularly suitable as a flight baptism or for children. It is a ideal present, or for yourself to enjoy. There are local attractions overflown according to the weather and desires of the passengers.