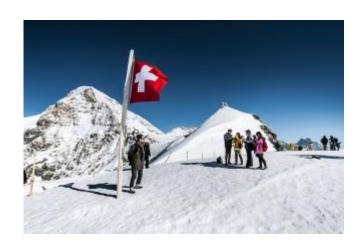

## Jungfraujoch Express

max. 5 Pers. 3190.00 EUR

Fly by helicopter direct to the Jungfraujoch with no waiting time or a long train journey, with a top view of the mountains Eiger, Mönch and Jungfrau from Lucerne. We fly you in a few minutes to the Jungfraujoch and back down again. While the helicopter flight you will experience the breathtaking views of the fascinating mountain scenery with magnificent views of the imposing Alps.