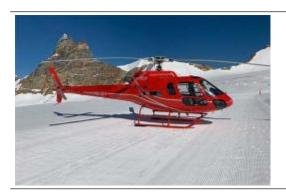

## Jungfraujoch Express

max. 5 Pers. 3190.00 EUR

Fly by helicopter direct to the Jungfraujoch with no waiting time or a long train journey, with a top view of the mountains Eiger, Mönch and Jungfrau from Lucerne. We fly you in a few minutes to the Jungfraujoch and back down again. While the helicopter flight you will experience the breathtaking views of the fascinating mountain scenery with magnificent views of the imposing Alps.

max. 5 Pers., for a landing on the Jungfraujoch max. 380 kg (830 lbs)