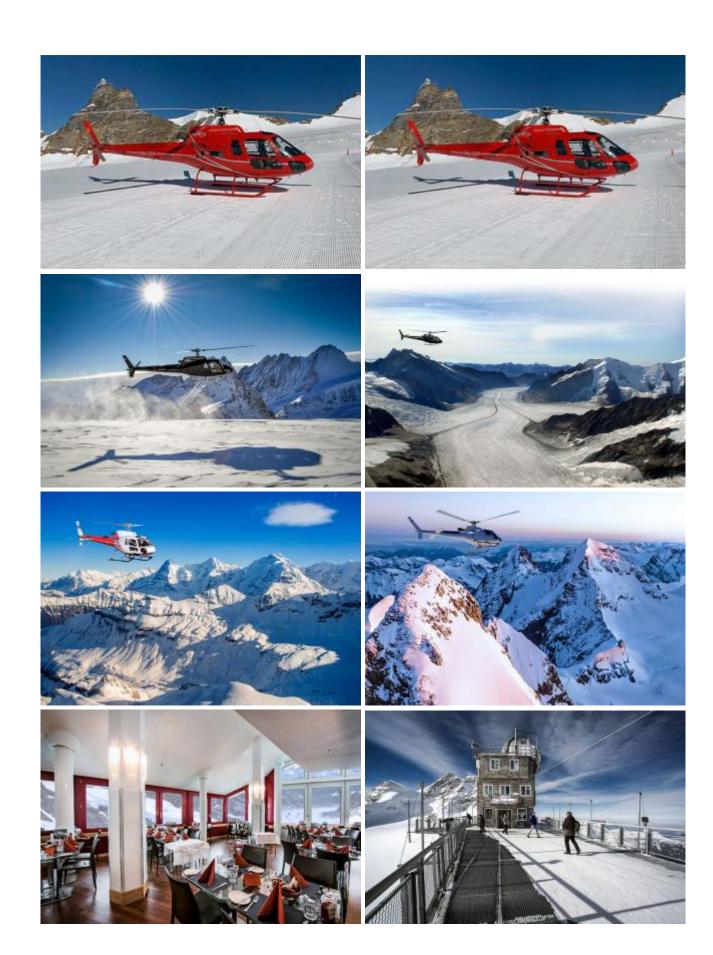

## Jungfraujoch Express

max. 5 Pers. 3190.00 EUR

Fly by helicopter direct to the Jungfraujoch with no waiting time or a long train journey, with a top view of the mountains Eiger, Mönch and Jungfrau from Lucerne. We fly you in a few minutes to the Jungfraujoch and back down again. While the helicopter flight you will experience the breathtaking views of the fascinating mountain scenery with magnificent views of the imposing Alps.

## **Duration of the experience:**

Flight time total 60 Min. Jungfraujoch 2-3 hours Total 4-6 hours

Matterhorn incl. extension to Matterhorn plus Fr. 2900.-