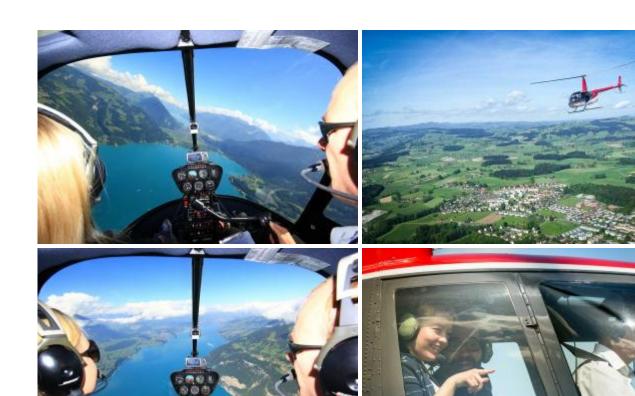

## 20 min. Klagenfurt sightseeing flight

| 1 Pers.      | 200.00 EUR |
|--------------|------------|
| 2 Pers.      | 400.00 EUR |
| 3 Pers. max. | 550.00 EUR |
|              |            |

The starting point of your helicopter experience is the Carinthia Airport Klagenfurt. The sightseeing flight takes you over the largest lake in Carinthia, the Wörthersee. It lies in a depression of the hilly landscape of the Klagenfurt basin and extends from the bay of Velden to Klagenfurt.

Through the panoramic windows of the helicopter, they can see the backdrop of the television series "Ein Schloss am Wörthersee", which was shot here at the beginning of the 90s. Continue to the south. There, a wonderful insight into the Rosental and the Karawanken opens up. Past the Pyramidenkogel you will fly past the city of Klagenfurt back to the airport.