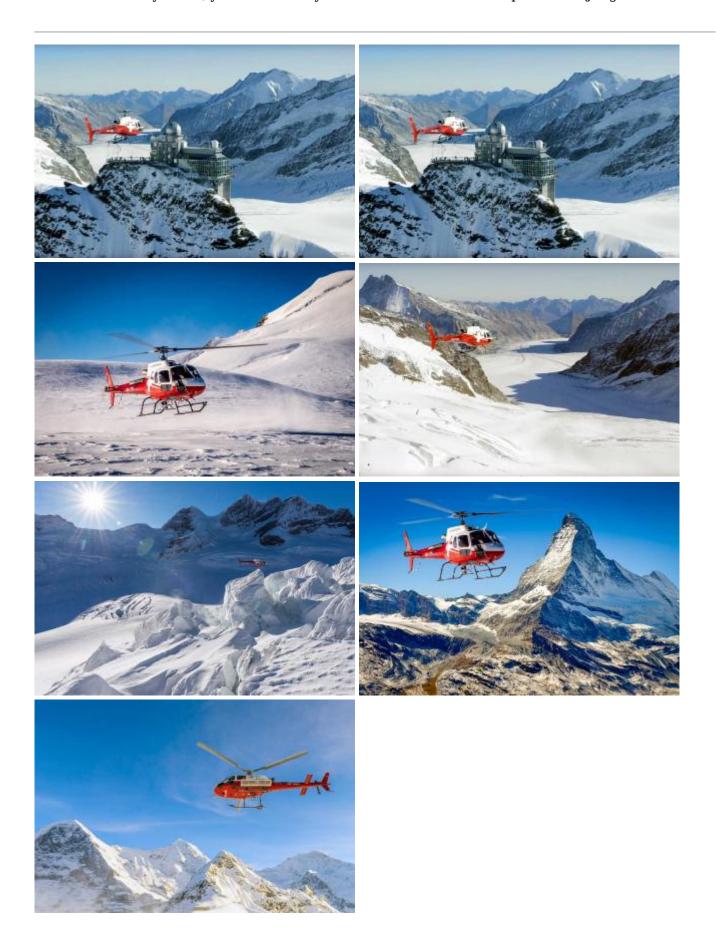

Fly by helicopter direct to the Jungfraujoch with no waiting time or a long train journey, with a top view of the mountains Eiger, Mönch and Jungfrau from Heliport Gsteigwiler Interlaken. We fly you in a few minutes to the Jungfraujoch or back down again. While the helicopter flight you will experience the breathtaking views of the fascinating mountain scenery with magnificent views of the imposing Alps.

The return journey can also be made by train, so you have covered both experiences on the Jungfraujoch.

Bookable every day, usually between 11 AM and 3 PM.

- → one way direkt CHF 990.- (Heliport Jungfraujoch)
- → one way incl scenicflight\* CHF 1'790.- (Heliport scenicflight Jungfraujoch)
- ↔ retour direkt max. 5 Pers. CHF 1'780.- (Heliport Jungfraujoch Heliport)
- $\leftrightarrow$  retour incl scenicflight\* max. 5 Pers. CHF 2'680.- (Heliport Jungfraujoch scenicflight Heliport)