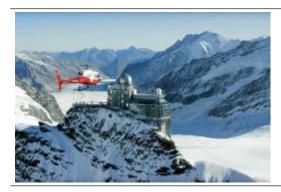

Fly by helicopter direct to the Jungfraujoch with no waiting time or a long train journey, with a top view of the mountains Eiger, Mönch and Jungfrau from Heliport Gsteigwiler Interlaken. We fly you in a few minutes to the Jungfraujoch or back down again. While the helicopter flight you will experience the breathtaking views of the fascinating mountain scenery with magnificent views of the imposing Alps.

The return journey can also be made by train, so you have covered both experiences on the Jungfraujoch.

Bookable every day, usually between 11 AM and 3 PM.

- → one way direkt CHF 990.- (Heliport Jungfraujoch)
- → one way incl scenicflight\* CHF 1'790.- (Heliport scenicflight Jungfraujoch)
- ↔ retour direkt max. 5 Pers. CHF 1'780.- (Heliport Jungfraujoch Heliport)
- $\leftrightarrow$  retour incl scenicflight\* max. 5 Pers. CHF 2'680.- (Heliport Jungfraujoch scenicflight Heliport)