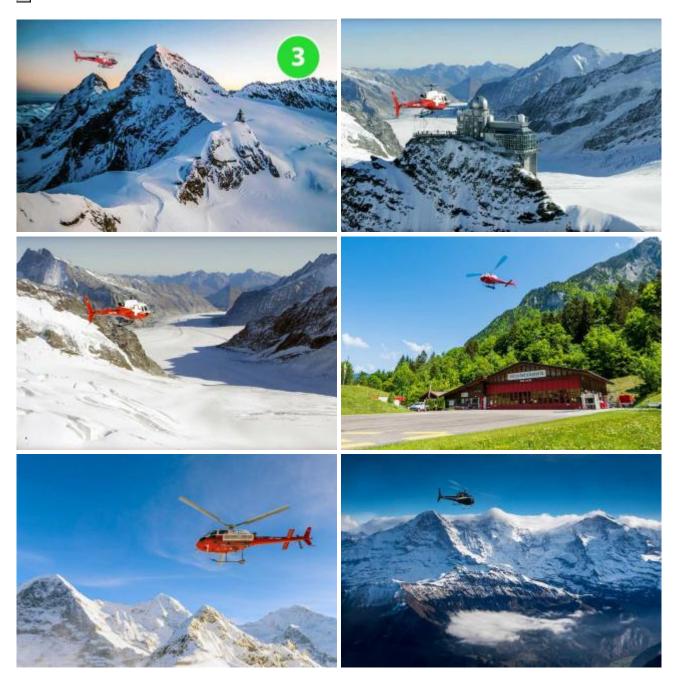

They attract us like a magnet, the magical three mountains: Eiger, Mönch und Jungfrau. This impressive helicopter tour takes you through the Grindelwald valley over the Männlichen ski area to the Eigernordwand. Follow the Mittellegigrat along the Eiger south side to the breathtaking Jungfraujoch ("Top of Europe"). Via Silberhorn and Wengen you will fly back to the Heliport Gsteigwiler.

## Scenic tour Map(Route 2)