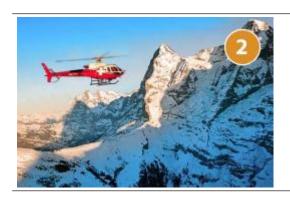

We fly you directly to the imposing Eigernordwand, the gigantic mountain that attracts the best mountaineers. The flight takes you through the Grindelwald Valley, over the Männlichen ski area to the Eigerordwand and over the holiday region Grindelwald back to the Heliport Gsteigwiler.