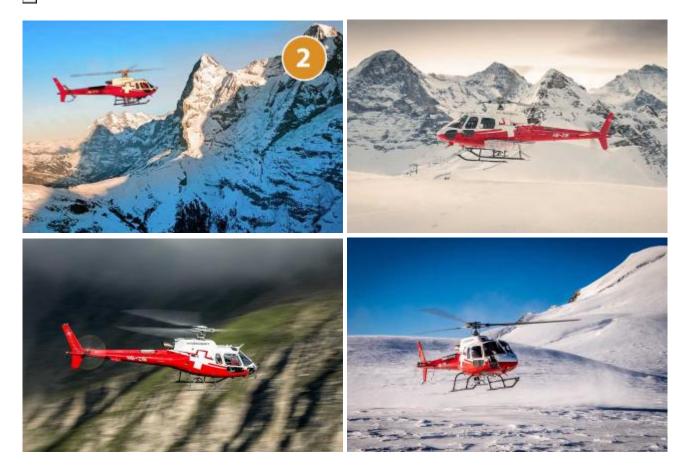

We fly you directly to the imposing Eigernordwand, the gigantic mountain that attracts the best mountaineers. The flight takes you through the Grindelwald Valley, over the Männlichen ski area to the Eigerordwand and over the holiday region Grindelwald back to the Heliport Gsteigwiler.