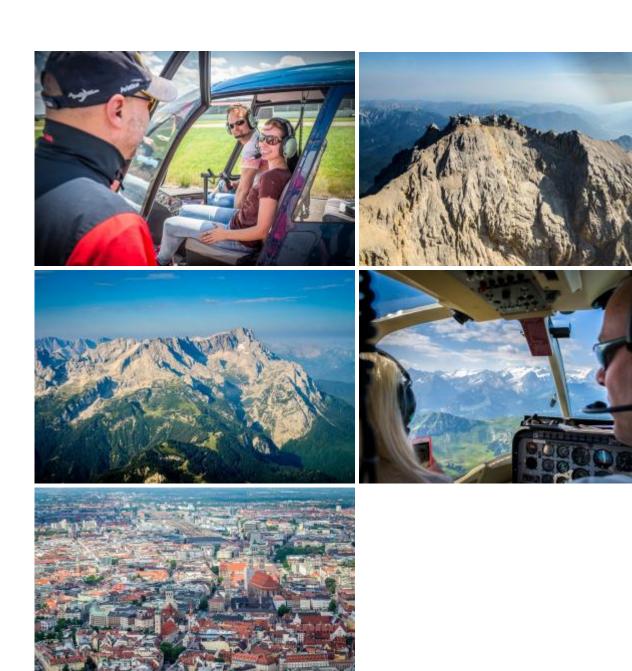

Taking Off, experience and enjoy a scenic flight over Neuschwanstein, Hohenschwangau, Zugspitze (Germany's highest mountain), Garmisch-Partenkirchen, Eibsee, Walchensee, Kochel, and fly back to Munich Jesenwang.

There are local attractions overflown according to the weather and desires of the passengers. The route is dependent on the weather and of course aviation safety, otherwise the pilot attempts to fulfill your wishes in compliance with the flight time. With booking the whole helicopter you can discuss the route on the spot directly with the pilot.

## **Duration of the experience:**

The flight time is 90 minutes.