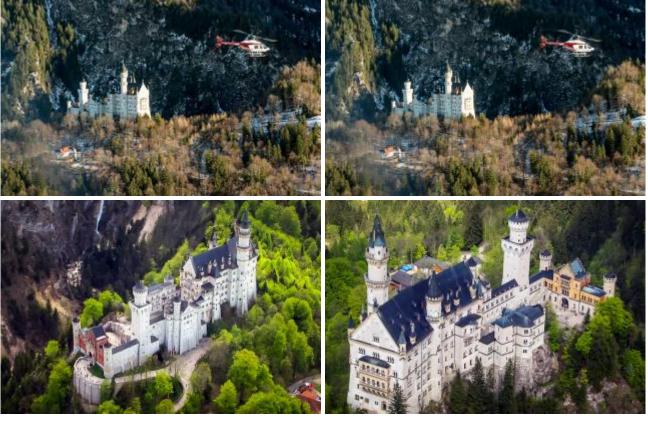

Taking Off, experience and enjoy a scenic flight over Neuschwanstein, Hohenschwangau, Zugspitze (Germany's highest mountain), Garmisch-Partenkirchen, Eibsee, Walchensee, Kochel, and fly back to Munich Jesenwang.