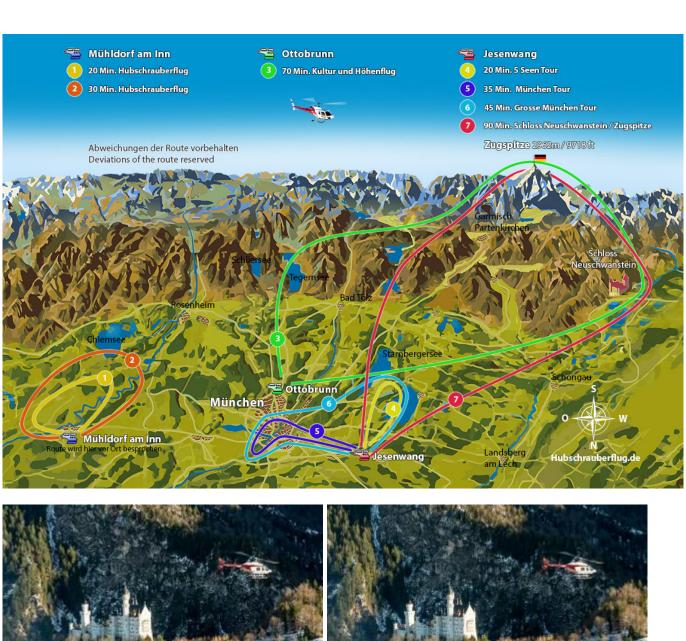

Taking Off, experience and enjoy a scenic flight over Neuschwanstein, Hohenschwangau, Zugspitze (Germany's highest mountain), Garmisch-Partenkirchen, Eibsee, Walchensee, Kochel, and fly back to Munich Jesenwang.

There are local attractions overflown according to the weather and desires of the passengers. The route is dependent on the weather and of course aviation safety, otherwise the pilot attempts to fulfill your wishes in compliance with the flight time. With booking the whole helicopter you can discuss the route on the spot directly with the pilot.

## Route 7